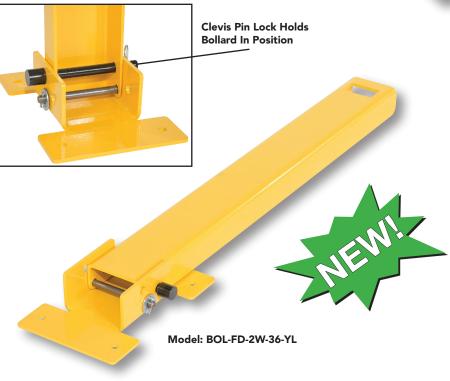

## Standard Features:

- Foldable in both directions.
- Can be locked in any position with a padlock. (Padlock not included.)
- Takes up minimal space in the folded position to be straddled by a fork truck.
- Base plate must be lagged to ground for proper installation.
- Pre-drilled mounting holes.
- Tough, baked-in powder coated yellow finish.
- Durable steel construction.
- Assembly hardware included.
- Mounting hardware not included.

| MODEL NUMBER    | DESCRIPTION             | OVERALL SIZE<br>(W x L x H) | MATERIAL | COLOR  | WEIGHT (LB) |
|-----------------|-------------------------|-----------------------------|----------|--------|-------------|
| BOL-FD-2W-36-YL | 2-WAY FOLD DOWN BOLLARD | 8" x 12" x 36"              | STEEL    | YELLOW | 28          |