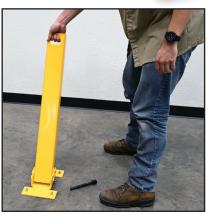

## Standard Features:

- Foldable in both directions.
- Can be locked in any position with a padlock. (Padlock not included.)
- Takes up minimal space in the folded position to be straddled by a fork truck.
- Base plate must be lagged to ground for proper installation.
- Pre-drilled mounting holes.
- Tough, baked-in powder coated yellow finish.
- Durable steel construction.
- Assembly hardware included.
- Mounting hardware not included.

## A great addition when access is needed to a designated area!