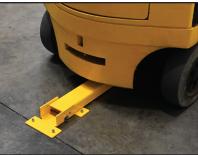

## Standard Features:

- Foldable in both directions.
- Can be locked in any position with a padlock. (Padlock not included.)
- Takes up minimal space in the folded position to be straddled by a fork truck.
- Base plate must be lagged to ground for proper installation.
- Pre-drilled mounting holes.
- Tough, baked-in powder coated yellow finish.
- Durable steel construction.
- Assembly hardware included.
- Mounting hardware not included.







| MODEL NUMBER    | DESCRIPTION             | OVERALL SIZE<br>(W x L x H) | MATERIAL | COLOR  | WEIGHT (LB) |
|-----------------|-------------------------|-----------------------------|----------|--------|-------------|
| BOL-FD-2W-36-YL | 2-WAY FOLD DOWN BOLLARD | 8" x 12" x 36"              | STEEL    | YELLOW | 28          |

## A great addition when access is needed to a designated area!



## Vestil Manufacturing Corporation Larissa Flora - Sales Representative

2999 North Wayne Street, P.O. Box 570 Angola, Indiana 46703, USA Phone: (260) 624-4341 Fax: (260) 665-1339 E-Mail: larissa@vestil.com Web: www.vestil.com