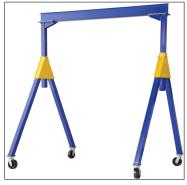

## **Knockdown** Steel Gantry Cranes

Fixed Height – Model: FHSN

64 different models available!

Capacities up to 10,000 pounds!

Assembles in minutes

**Compact storage & easier transportation** 

## **Standard Features:**

- Ability to disassemble the unit into a small storage or transportation envelope
- Facilitate easy mobility from one work area to another with four (4) 8" 4-position locking swivel casters
- Capacities available from 500 pounds to 10,000 pounds
- Under I-beam to ground heights available up to 16'
- Overall I-beam lengths available up to 20'
- Hoists and trollies sold separately