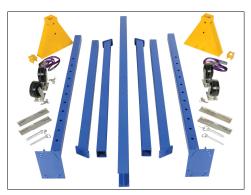

## **Knockdown** Steel Gantry Cranes

Fixed Height – Model: FHSN

64 different models available!

Capacities up to 10,000 pounds!

Assembles in minutes

**Compact storage & easier transportation** 

## **Standard Features:**

- Ability to disassemble the unit into a small storage or transportation envelope
- Facilitate easy mobility from one work area to another with four (4) 8" 4-position locking swivel casters
- Capacities available from 500 pounds to 10,000 pounds
- Under I-beam to ground heights available up to 16'
- Overall I-beam lengths available up to 20'
- Hoists and trollies sold separately