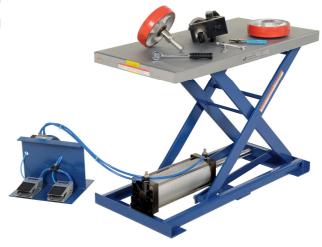

#### Position loads into a better ergonomic position

#### **Standard Features:**

- Foot operated controls for raising and lowering the platform
- Unit requires 80-100 psi factory air supply for operation
- Robust steel construction is painted blue and has a chrome plated deck