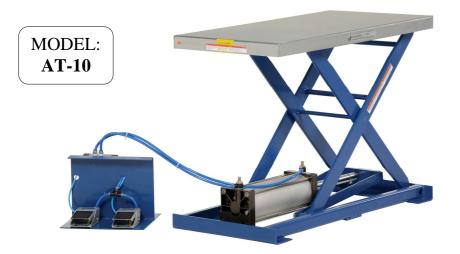

## Pneumatic Scissor Lift Table

**Economical** 

200 Pound Capacity

### **Great for environmentally sensitive applications**

| Model  | Platform Size     | Uniform    | Service           | Weight     |
|--------|-------------------|------------|-------------------|------------|
| Number | (W x L)           | Capacity   | Range             |            |
| AT-10  | 19-1/2" x 39-1/2" | 200 pounds | 11-1/4" x 29-1/2" | 184 pounds |

#### **Standard Features:**

- Foot operated controls for raising and lowering the platform
- Unit requires 80-100 psi factory air supply for operation
- Robust steel construction is painted blue and has a chrome plated deck