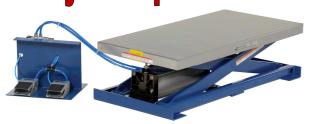

#### Position loads into a better ergonomic position

#### **Standard Features:**

- Foot operated controls for raising and lowering the platform
- Unit requires 80-100 psi factory air supply for operation
- Robust steel construction is painted blue and has a chrome plated deck