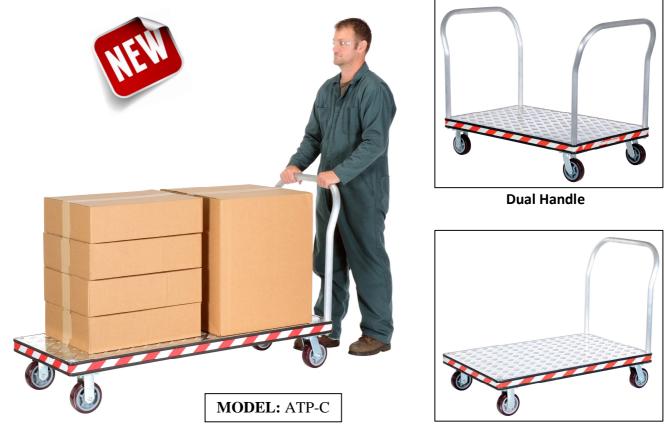

# **Aluminum Treadplate Platform Trucks**

Single Handle

## Heavy-duty, corrosion resistant, lightweight platform

### **Standard Features:**

- Entire deck is manufactured from lightweight aluminum 5 bar tread plate
- Handle sockets are located at each end for handle placement
- Available in single and dual handle design
- Box style frame is made of high strength welded aluminum channel
- Ergonomically designed to reduce the chance of injury and/or fatigue
- Fitted with non-marking rubber strip to protect walls
- Uniform capacity is 3,600 pounds
- Deck height is 10-1/4"
- Two rigid and two swivel 6" x 1-5/8" poly-on-poly casters

### Ideal for supermarkets, food industry, schools, and warehouses