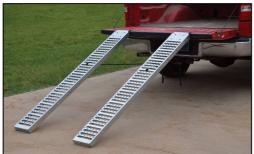

## **Truck Mounted Aluminum Walk Ramps**

Manual spring-loaded lock

## Save valuable space in your truck!

## **Standard Features:**

- Ramp includes steel pocket frame for under-truck mounting
- Frame includes linkage to prevent ramp from falling out
- Manual spring loaded lock secures ramp into frame
- Hand loops are included to help with ramp deployment
- Overlap style end lip rests on the trailer bed and provides a smooth transition
- Each unit includes two safety chains to connect the ramp to trailer for safety
- Curb height on each side of ramp is 2"
- Solid deck type features non-slip serrations for extra grip
- Grating deck type features open decking for maximum traction
- Overall ramp width is 28", usable ramp width is 26"
- Overall frame width is 29-1/2"