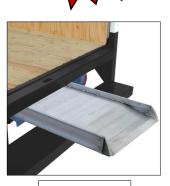

## **Standard Features:**

- Ramp includes steel pocket frame for under-truck mounting
- Frame includes linkage to prevent ramp from falling out
- Manual spring loaded lock secures ramp into frame
- Hand loops are included to help with ramp deployment
- Overlap style end lip rests on the trailer bed and provides a smooth transition
- Each unit includes two safety chains to connect the ramp to trailer for safety
- Curb height on each side of ramp is 2"
- Solid deck type features non-slip serrations for extra grip
- Grating deck type features open decking for maximum traction
- Overall ramp width is 28", usable ramp width is 26"
- Overall frame width is 29-1/2"