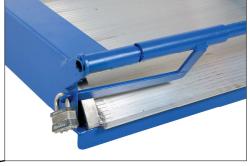

## **Truck Mounted Aluminum Walk Ramps**

Manual spring-loaded lock

## **Standard Features:**

- Ramp includes steel pocket frame for under-truck mounting
- Frame includes linkage to prevent ramp from falling out
- Manual spring loaded lock secures ramp into frame
- Hand loops are included to help with ramp deployment
- Overlap style end lip rests on the trailer bed and provides a smooth transition
- Each unit includes two safety chains to connect the ramp to trailer for safety
- Curb height on each side of ramp is 2"
- Solid deck type features non-slip serrations for extra grip
- Grating deck type features open decking for maximum traction
- Overall ramp width is 28", usable ramp width is 26"
- Overall frame width is 29-1/2"