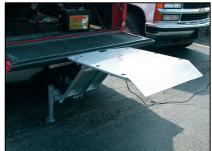

## **Truck Mounted Aluminum Walk Ramps**

Manual spring-loaded lock

## **Standard Features:**

- Ramp includes steel pocket frame for under-truck mounting
- Frame includes linkage to prevent ramp from falling out
- Manual spring loaded lock secures ramp into frame
- Hand loops are included to help with ramp deployment
- Overlap style end lip rests on the trailer bed and provides a smooth transition
- Each unit includes two safety chains to connect the ramp to trailer for safety
- Curb height on each side of ramp is 2"
- Solid deck type features non-slip serrations for extra grip
- Grating deck type features open decking for maximum traction
- Overall ramp width is 28", usable ramp width is 26"
- Overall frame width is 29-1/2"