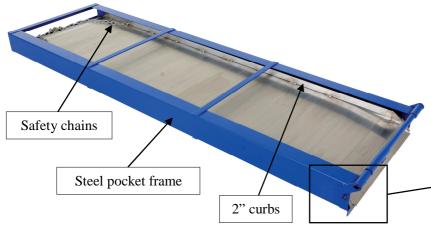

## **Standard Features:**

- Ramp includes steel pocket frame for under-truck mounting
- Frame includes linkage to prevent ramp from falling out
- Manual spring loaded lock secures ramp into frame
- Hand loops are included to help with ramp deployment
- Overlap style end lip rests on the trailer bed and provides a smooth transition
- Each unit includes two safety chains to connect the ramp to trailer for safety
- Curb height on each side of ramp is 2"
- Solid deck type features non-slip serrations for extra grip
- Grating deck type features open decking for maximum traction
- Overall ramp width is 28", usable ramp width is 26"
- Overall frame width is 29-1/2"