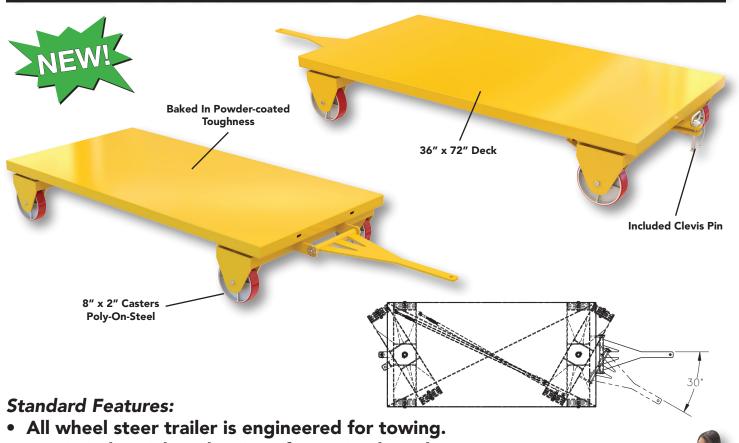

## ALL WHEEL STEER TRUCK

- Use in industrial applications for optimal results.
- Brightly colored yellow for clear visibility.
- Rolls smoothly across a variety of surfaces featuring poly-on-steel casters.
- Included 5/8" clevis pin.
- Durable steel construction.
- Tongue neutral height is 83/4".
- Powder-coated finish for baked in toughness.

| MODEL        | DECK SIZE | OVERALL SIZE        | CAPACITY  | POLY-ON-STEEL     | WEIGHT |
|--------------|-----------|---------------------|-----------|-------------------|--------|
| NUMBER       | (W x L)   | (L x W x H)         |           | CASTERS           | (LBS)  |
| AWST-3672-PU | 36" x 72" | 101½" x 36¾" x 12¼" | 3,600 lbs | (4) 8" x 2" RIGID | 332    |