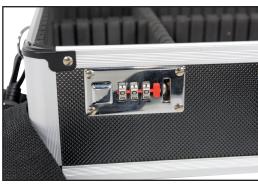

## Aluminum Storage Case with Combo Lock

**Combination Locks** 

Removable Back Piece