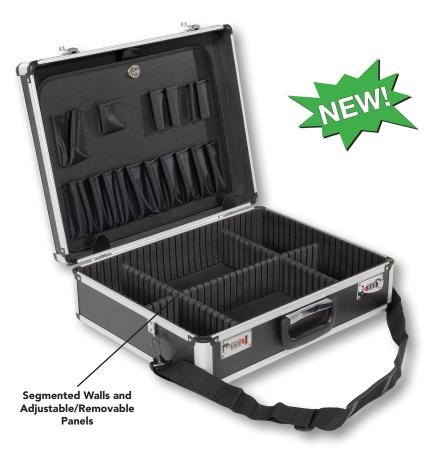

## Standard Features:

- With a variety of interior panel configurations, items of multiple sizes can be easily sheltered.
- Storage area includes segmented walls and adjustable/removable panels to create a customized interior.
- Molded plastic handle.
- Rugged construction with enhanced corners.
- Quality combination lock for added security.