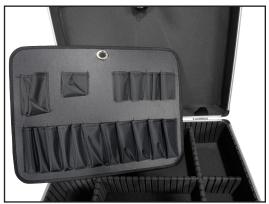

## Standard Features:

- With a variety of interior panel configurations, items of multiple sizes can be easily sheltered.
- Storage area includes segmented walls and adjustable/removable panels to create a customized interior.
- Molded plastic handle.
- Rugged construction with enhanced corners.
- Quality combination lock for added security.