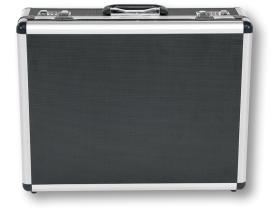

| MODEL NUMBER    | OVERALL SIZE<br>(W x L x H) | DESCRIPTION                         | PERFORATED<br>FOAM INSERT | WEIGHT (LB) |
|-----------------|-----------------------------|-------------------------------------|---------------------------|-------------|
| CASE-1814-CL-BK | 18" x 15" x 6"              | Aluminum Storage Case w/ Combo Lock | No                        | 7           |

Whether it's on the go or just for around the house, a sleek carrying case is great for storing items!

Vestil Manufacturing Corporation Larissa Flora - Sales Representative

2999 North Wayne Street, P.O. Box 570
Angola, Indiana 46703, USA
Phone: (260) 624-4341 Fax: (260) 665-1339
E-Mail: larissa@vestil.com Web: www.vestil.com