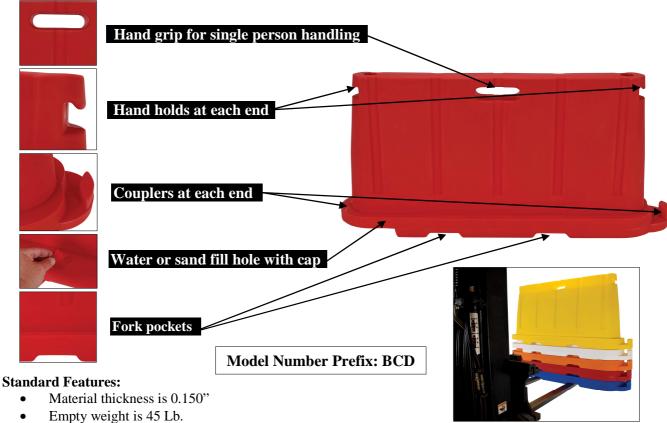

- Colors are consistent with ANSI Z535.1 safety colors
- Manufactured of virgin polyethylene material with UV stabilizer
- Overall size is 76-1/2"L x 16"W x 36"H (Effective connected length is 72")
- Hollow base may be filled with 5.4 gallons of water for added weight (~45 Lb.)
- Not for highway use

## **Vestil Manufacturing Corporation** Joshua Sheets - Director of Marketing

Move multiple units with a fork truck

2999 North Wayne Street, P.O. Box 570 Angola, Indiana 46703, USA Phone: (260) 624-4330 Fax: (260) 665-1339 E-Mail: josh@vestil.com Web: www.vestil.com