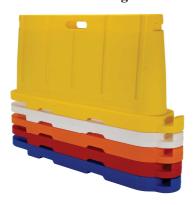

## Barricades

**Available Safety Colors:** Yellow~White~Orange~Red~Blue

Common uses include: Crowd & traffic control, area delineation, security, pedestrian protection, construction worker protection, restrict access to areas, factory & warehouse settings.

- Colors are consistent with ANSI Z535.1 safety colors
- Manufactured of virgin polyethylene material with UV stabilizer
- Overall size is 76-1/2"L x 16"W x 36"H (Effective connected length is 72")
- Hollow base may be filled with 5.4 gallons of water for added weight (~45 Lb.)
- Not for highway use