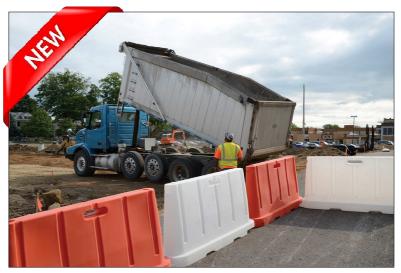

## Barricades

**Available Safety Colors:** Yellow~White~Orange~Red~Blue

Common uses include: Crowd & traffic control, area delineation, security, pedestrian protection, construction worker protection, restrict access to areas, factory & warehouse settings.