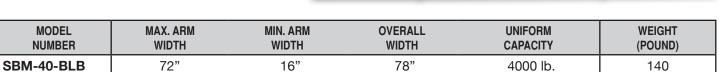

## Standard Features:

- Lift uneven loads and keep them level with increased safety.
- Includes one upper bail and two specialty designed bail/sling holders.
- Bails are adjustable in 4" increments.
- Max capacity is 4,000 lbs.
- Meets ASME B30.20-1993 standard.
- Tough baked-in powder coated finish.
- Strong steel construction.