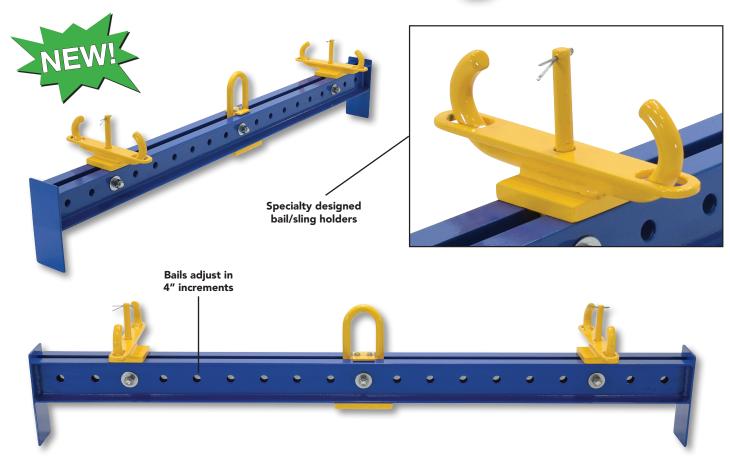

## Basket Lifting Beam

## Standard Features:

- Lift uneven loads and keep them level with increased safety.
- Includes one upper bail and two specialty designed bail/sling holders.
- Bails are adjustable in 4" increments.
- Max capacity is 4,000 lbs.
- Meets ASME B30.20-1993 standard.
- Tough baked-in powder coated finish.
- Strong steel construction.