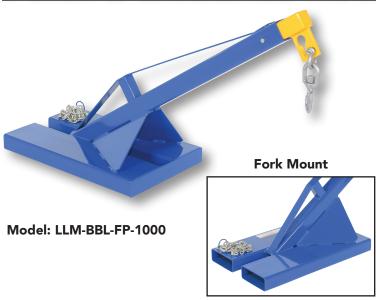

## FORK & CARRIAGE MOUNT BULK BAG LIFTERS

Telescopic Design

Multiple Lifting Height Positions

- Available in fork mount or carriage mount.
- Multiple lifting height positions.
- Capacity:
  - 1,000 lb. collapsed position
  - 750 lb. 2nd position
  - 500 lb. extended position
- Carriage mount is Class II.
- Hook and shackle included.
- Durable steel construction.
- Powder-coated finish for baked in toughness.

**Easily Attach Heavy Bulk Bags** 

| MODEL<br>NUMBER | OVERALL SIZE<br>(W x L x H) | CAPACITY COLLAPSED |         | CAPACITY EXTENDED | HEIGHT<br>COLLAPSED/EXTENDED | FORK POCKET<br>WxH/Ctr. | WEIGHT<br>(POUND) |
|-----------------|-----------------------------|--------------------|---------|-------------------|------------------------------|-------------------------|-------------------|
| LLM-BBL-FP-1000 | 19" x 75%" x 46½"           | 1,000 lb.          | 750 lb. | 500 lb.           | 343/16"/461/2"               | 7%" x 2%"/11"           | 190               |
| LLM-BBL-CM-1000 | 17½" x 68¾" x 59½"          | 1,000 lb.          | 750 lb. | 500 lb.           | 45¾"/59½                     | -                       | 160               |