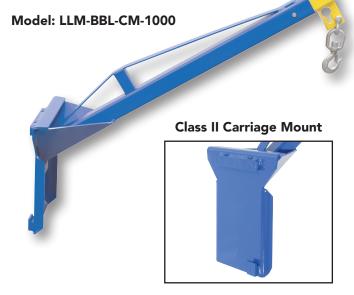

## FORK & CARRIAGE MOUNT BULK BAG LIFTERS

Telescopic Design

Multiple Lifting Height Positions

- Available in fork mount or carriage mount.
- Multiple lifting height positions.
- Capacity:
  - 1,000 lb. collapsed position
  - 750 lb. 2nd position
  - 500 lb. extended position
- Carriage mount is Class II.
- Hook and shackle included.
- Durable steel construction.
- Powder-coated finish for baked in toughness.

**Easily Attach Heavy Bulk Bags** 

| MODEL<br>NUMBER | OVERALL SIZE<br>(W x L x H) | CAPACITY COLLAPSED |         | CAPACITY EXTENDED | HEIGHT<br>COLLAPSED/EXTENDED | FORK POCKET<br>WxH/Ctr. | WEIGHT<br>(POUND) |
|-----------------|-----------------------------|--------------------|---------|-------------------|------------------------------|-------------------------|-------------------|
| LLM-BBL-FP-1000 | 19" x 75%" x 46½"           | 1,000 lb.          | 750 lb. | 500 lb.           | 343/16"/461/2"               | 7%" x 2%"/11"           | 190               |
| LLM-BBL-CM-1000 | 17½" x 68¾" x 59½"          | 1,000 lb.          | 750 lb. | 500 lb.           | 45¾"/59½                     | -                       | 160               |