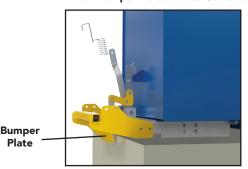

Dumping Mechanism Releases Hopper When Bumper Plate Makes Contact

| MODEL NUMBER | DESCRIPTION                                            | OVERALL SIZE<br>(W x L x H) | UNIFORM<br>CAPACITY  | COLOR  | WEIGHT<br>(LB) |
|--------------|--------------------------------------------------------|-----------------------------|----------------------|--------|----------------|
| H-BD-L       | RETRO-FIT BUMP & DUMP KIT FOR EXISTING H-STYLE HOPPERS | 33%" x 14%" x 12%"          | EQUIVALENT TO HOPPER | YELLOW | 41             |