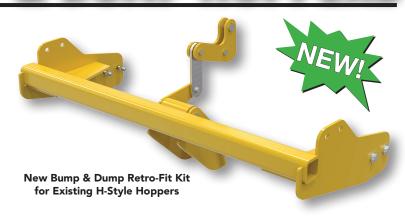

## Standard Features:

- NEW bump and dump retro-fit kit for standard existing H-style hoppers!
- Low profile design.
- 90° dump angle.
- Pull cable release for quick dumping.
- Capped fork pockets.
- Rubber bumper cushions stop.
- Safety restraint for added security.
- Durable steel construction.
- Tough, baked-in powder coated finish.
- Must be attached to fork truck when dumping.

Dumping Mechanism Releases Hopper When Bumper Plate Makes Contact

| MODEL NUMBER | DESCRIPTION                                            | OVERALL SIZE<br>(W x L x H) | UNIFORM<br>CAPACITY  | COLOR  | WEIGHT<br>(LB) |
|--------------|--------------------------------------------------------|-----------------------------|----------------------|--------|----------------|
| H-BD-L       | RETRO-FIT BUMP & DUMP KIT FOR EXISTING H-STYLE HOPPERS | 33%" x 14%" x 12%"          | EQUIVALENT TO HOPPER | YELLOW | 41             |