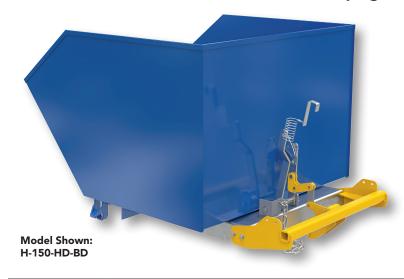

## H-STYLE BUMP & DUMP HOPPERS

## Standard Features:

- NEW bump and dump retro-fit kit for standard existing H-style hoppers!
- Low profile design.
- 90° dump angle.
- Pull cable release for quick dumping.
- Capped fork pockets.
- Rubber bumper cushions stop.
- Safety restraint for added security.
- Durable steel construction.
- Tough, baked-in powder coated finish.
- Must be attached to fork truck when dumping.

| MODEL NUMBER | VOLUME<br>(CUBIC YD) | OVERALL SIZE<br>(L x W x H)                     | UNIFORM<br>CAPACITY | COLOR | WEIGHT (LB) |
|--------------|----------------------|-------------------------------------------------|---------------------|-------|-------------|
| H-100-LD-BD  | 1                    | 61%" x 51" x 28%"                               | 2,000 lb.           | BLUE  | 384         |
| H-100-MD-BD  | 1                    | 61%" x 51" x 28 <sup>3</sup> / <sub>16</sub> "  | 4,000 lb.           | BLUE  | 402         |
| H-100-HD-BD  | 1                    | 61%" x 51" x 28 <sup>3</sup> / <sub>16</sub> "  | 6,000 lb.           | BLUE  | 422         |
| H-150-LD-BD  | 1-1/2                | 66 <sup>11</sup> / <sub>16</sub> " x 51" x 38%" | 2,000 lb.           | BLUE  | 392         |
| H-150-MD-BD  | 1-1/2                | $66^{11}/_{16}$ " x $51$ " x $38^{3}/_{16}$ "   | 4,000 lb.           | BLUE  | 457         |
| H-150-HD-BD  | 1-1/2                | $66^{11}/_{16}$ " x 51" x $38^{3}/_{16}$ "      | 6,000 lb.           | BLUE  | 496         |