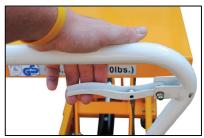

# **Auto-Shift Hydraulic Elevating Cart**



### **MODEL:**

## CART-550-AS



**Bicycle Style Release Handle** 

## **STROKE:**

2" per pump when empty

1" per pump with load over 110 pounds



**Foot Operated Caster Lock** 

## 2-speed foot pump automatically shifts at 110 pounds

## **Standard Features:**

- Capacity is 550 pounds
- Platform size is 19-5/8" X 32-5/8"
- Lowered height is 13"
- Raised height is 35-3/4"
- Handle height is 43-1/4"
- Wheel size is 5" diameter X 1-1/4"
- Weight is 190 pounds

### **Other Hydraulic Elevating Carts:**



**Stainless** 

**Premium** 





Built-In Scale

Die Lift & Tilt



## Vestil Manufacturing Corporation – Ken Schneider

2999 North Wayne Street, P.O Box 507, Angola, IN 46703 Telephone: (800)348-0868 X306 – Fax: (800)526-3133

Email: ken@vestil.com - Web: www.vestil.com