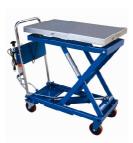

# **Auto-Shift Hydraulic Elevating Cart**

## CART-550-AS

**Bicycle Style Release Handle** 

## **STROKE:**

2" per pump when empty

1" per pump with load over 110 pounds

**Foot Operated Caster Lock** 

## 2-speed foot pump automatically shifts at 110 pounds

## **Standard Features:**

- Capacity is 550 pounds
- Platform size is 19-5/8" X 32-5/8"
- Lowered height is 13"
- Raised height is 35-3/4"
- Handle height is 43-1/4"
- Wheel size is 5" diameter X 1-1/4"
- Weight is 190 pounds