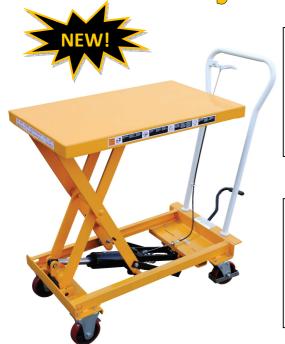

# **Auto-Shift Hydraulic Elevating Cart**

## CART-550-AS

**Bicycle Style Release Handle** 

## **Standard Features:**

- Capacity is 550 pounds
- Platform size is 19-5/8" X 32-5/8"
- Lowered height is 13"
- Raised height is 35-3/4"
- Handle height is 43-1/4"
- Wheel size is 5" diameter X 1-1/4"
- Weight is 190 pounds