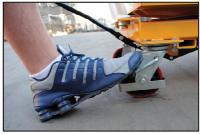

## **STROKE:**

2" per pump when empty

1" per pump with load over 110 pounds

**Foot Operated Caster Lock** 