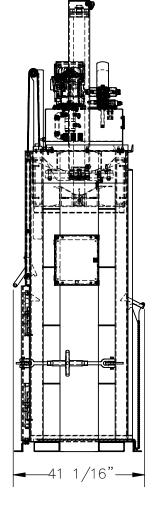

| Model       | Overall Size                                                                                               | Loading                            | Load Opening | Typical Bale  | Approximate | Wt.    |
|-------------|------------------------------------------------------------------------------------------------------------|------------------------------------|--------------|---------------|-------------|--------|
| Number      | (WxDxH in.)                                                                                                | Height (in.)                       | Height (in.) | Weight (lbs.) | Cycle Time  | (lbs.) |
| CBB-3000-37 | 75 <sup>3</sup> / <sub>16</sub> " x 41 <sup>1</sup> / <sub>16</sub> " x 142 <sup>3</sup> / <sub>16</sub> " | 51 <sup>13</sup> / <sub>16</sub> " | 22¾"         | 1,100         | 60 Sec.     | 3,865  |

## CARDBOARD BALER - CBB-3000-37

- COMPACT SHIPPING HEIGHT: 95 13/16"
- SHIPS IN STANDARD 53FT SWING DOOR TRAILER FOR LOWER FREIGHT COST
- CHAMBER LOADING HEIGHT: 51 13/16"
- CHAMBER OPENING HEIGHT: 22 3/4"
- CYCLE TIME: LESS THAN 60 SECONDS
- SEMI-AUTOMATIC BALE EJECTION SYSTEM
- BALE SIZE: 60"L x 30"D x 42"H
- BALE WEIGHT: 1100 ±100 lbs.
- OVERALL BALER WIDTH: 75 3/16"
- OVERALL BALER DEPTH: 41 1/16"
- OVERALL BALER HEIGHT: 142 3/16"
- DURABLE LIQUID PAINTED FINISH
- MODEL NUMBER CBB-3000-37

**DIMENSION TOLERANCE ± 1/2"** 