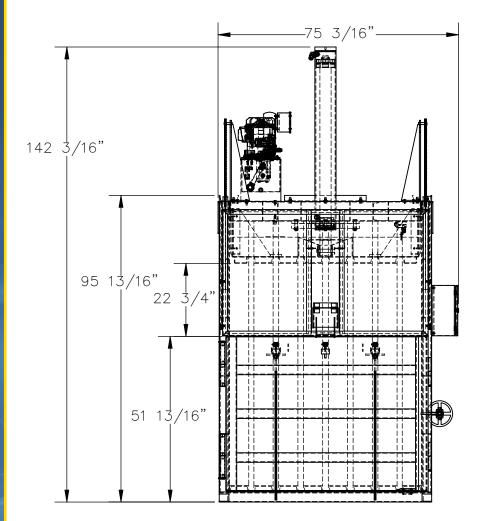

| Model       | Overall Size                                                                                               | Loading                            | Load Opening | Typical Bale  | Approximate | Wt.    |
|-------------|------------------------------------------------------------------------------------------------------------|------------------------------------|--------------|---------------|-------------|--------|
| Number      | (WxDxH in.)                                                                                                | Height (in.)                       | Height (in.) | Weight (lbs.) | Cycle Time  | (lbs.) |
| CBB-3000-37 | 75 <sup>3</sup> / <sub>16</sub> " x 41 <sup>1</sup> / <sub>16</sub> " x 142 <sup>3</sup> / <sub>16</sub> " | 51 <sup>13</sup> / <sub>16</sub> " | 22¾"         | 1,100         | 60 Sec.     | 3,865  |

## CARDBOARD BALER - CBB-3000-37

- COMPACT SHIPPING HEIGHT: 95 13/16"
- SHIPS IN STANDARD 53FT SWING DOOR TRAILER FOR LOWER FREIGHT COST
- CHAMBER LOADING HEIGHT: 51 13/16"
- CHAMBER OPENING HEIGHT: 22 3/4"
- CYCLE TIME: LESS THAN 60 SECONDS
- SEMI-AUTOMATIC BALE EJECTION SYSTEM
- BALE SIZE: 60"L x 30"D x 42"H
- BALE WEIGHT: 1100 ±100 lbs.
- OVERALL BALER WIDTH: 75 3/16"
- OVERALL BALER DEPTH: 41 1/16"
- OVERALL BALER HEIGHT: 142 3/16"
- DURABLE LIQUID PAINTED FINISH
- MODEL NUMBER CBB-3000-37

**DIMENSION TOLERANCE ± 1/2"** 