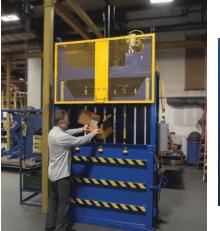

## CARDBOARD BALER

- Ships in standard 53FT swing door trailer for lower freight cost.
- Compact design ships knockdown; some assembly is required.
- Centrally located compacting cylinder helps create a space saving cardboard bale.
- Well positioned control panel with PLC controls for accurate machine logic.
- Stacked status lights provide visual information:
  - Red = Baler is full
  - Yellow = In use
  - Green = Ready to use

- Semi-automatic bale ejection system.
- Bale size: 60"L x 30"D x 42"H
- Bale weight: 1100 ±100 lbs.
- 460V-3PH 6.5HP high-torque TEFC electric motor.
- Two-speed hydraulic pump yields a cycle time less than 60 seconds.
- UL listed controls.
- Fork pockets allow for positioning;
  Usable pocket size: 7-5/8"W x 2-5/8"H
- Industrial-grade welded steel construction.
- Durable liquid painted finish.

## CARDBOARD BALER - CBB-3000-37

- COMPACT SHIPPING HEIGHT: 95 13/16"
- SHIPS IN STANDARD 53FT SWING DOOR TRAILER FOR LOWER FREIGHT COST
- CHAMBER LOADING HEIGHT: 51 13/16"
- CHAMBER OPENING HEIGHT: 22 3/4"
- CYCLE TIME: LESS THAN 60 SECONDS
- SEMI-AUTOMATIC BALE EJECTION SYSTEM
- BALE SIZE: 60"L x 30"D x 42"H
- BALE WEIGHT: 1100 ±100 lbs.
- OVERALL BALER WIDTH: 75 3/16"
- OVERALL BALER DEPTH: 41 1/16"
- OVERALL BALER HEIGHT: 142 3/16"
- DURABLE LIQUID PAINTED FINISH
- MODEL NUMBER CBB-3000-37