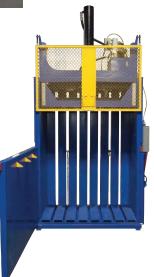

## CARDBOARD BALER

FROM VESTIL MANUFACTURING

## CARDBOARD BALER

- Ships in standard 53FT swing door trailer for lower freight cost.
- Compact design ships knockdown; some assembly is required.
- Centrally located compacting cylinder helps create a space saving cardboard bale.
- Well positioned control panel with PLC controls for accurate machine logic.
- Stacked status lights provide visual information:
  - Red = Baler is full
  - Yellow = In use
  - Green = Ready to use

- Semi-automatic bale ejection system.
- Bale size: 60"L x 30"D x 42"H
- Bale weight: 1100 ±100 lbs.
- 460V-3PH 6.5HP high-torque TEFC electric motor.
- Two-speed hydraulic pump yields a cycle time less than 60 seconds.
- UL listed controls.
- Fork pockets allow for positioning;
  Usable pocket size: 7-5/8"W x 2-5/8"H
- Industrial-grade welded steel construction.
- Durable liquid painted finish.