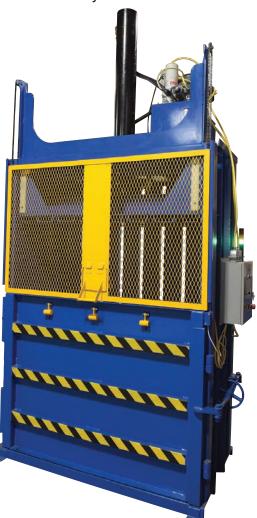

## CARDBOARD BALER

FROM VESTIL MANUFACTURING

## CARDBOARD BALER

- Ships in standard 53FT swing door trailer for lower freight cost.
- Compact design ships knockdown; some assembly is required.
- Centrally located compacting cylinder helps create a space saving cardboard bale.
- Well positioned control panel with PLC controls for accurate machine logic.
- Stacked status lights provide visual information:
  - Red = Baler is full
  - Yellow = In use
  - Green = Ready to use

- Semi-automatic bale ejection system.
- Bale size: 60"L x 30"D x 42"H
- Bale weight: 1100 ±100 lbs.
- 460V-3PH 6.5HP high-torque TEFC electric motor.
- Two-speed hydraulic pump yields a cycle time less than 60 seconds.
- UL listed controls.
- Fork pockets allow for positioning;
  Usable pocket size: 7-5/8"W x 2-5/8"H
- Industrial-grade welded steel construction.
- Durable liquid painted finish.

## CARDBOARD BALER - CBB-3000-37

- COMPACT SHIPPING HEIGHT: 95 13/16"
- SHIPS IN STANDARD 53FT SWING DOOR TRAILER FOR LOWER FREIGHT COST
- CHAMBER LOADING HEIGHT: 51 13/16"
- CHAMBER OPENING HEIGHT: 22 3/4"
- CYCLE TIME: LESS THAN 60 SECONDS
- SEMI-AUTOMATIC BALE EJECTION SYSTEM
- BALE SIZE: 60"L x 30"D x 42"H
- BALE WEIGHT: 1100 ±100 lbs.
- OVERALL BALER WIDTH: 75 3/16"
- OVERALL BALER DEPTH: 41 1/16"
- OVERALL BALER HEIGHT: 142 3/16"
- DURABLE LIQUID PAINTED FINISH
- MODEL NUMBER CBB-3000-37