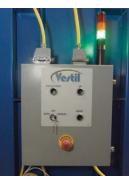

## CARDBOARD BALER

- Ships in standard 53FT swing door trailer for lower freight cost.
- Compact design ships knockdown; some assembly is required.
- Centrally located compacting cylinder helps create a space saving cardboard bale.
- Well positioned control panel with PLC controls for accurate machine logic.
- Stacked status lights provide visual information:
  - Red = Baler is full
  - Yellow = In use
  - Green = Ready to use