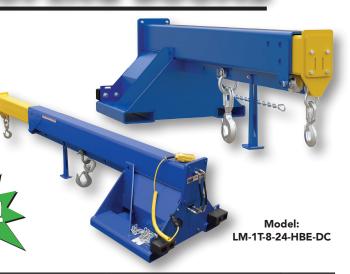

## hydraulic telescoping boom

## Standard Features:

 Powered by either the fork truck hydraulics or 12V DC battery.

- Each unit includes two lifting hooks.
- Boom can be extended/retracted while loaded.
- Useable fork pockets are 7½"w x 2½"H and are on 24" centers.
- Includes a 36" safety restraint.
- Durable steel construction.
- Tough baked-in powder-coat finish.

| MODEL NUMBER      | POWER                 | FORK POCKET<br>CENTER | OVERALL EXTENDED LENGTH | OVERALL<br>HEIGHT | UNIFORM CAPACITY              | WEIGHT<br>(LB) |
|-------------------|-----------------------|-----------------------|-------------------------|-------------------|-------------------------------|----------------|
| LM-1T-8-24-HBE-TP | Fork Truck Hydraulics | 24"                   | 144¾"                   | 24½"              | 8,000 lbs.<br>(2,000 movable) | 714            |
| LM-1T-8-24-HBE-DC | 12V DC Powered        | 24"                   | 144¾"                   | 24½"              | 8,000 lbs.<br>(2,000 movable) | 858            |