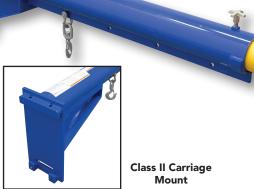

## Carriage mount lift master boom

## Standard Features:

• Unique design converts fork trucks into overhead lifting cranes.

 Connected and secured to a new or existing fork truck with a Class II carriage mount.

- Each unit includes two lifting hooks.
- Comes with an infinitely adjustable locking screw.
- Available in 4,000 and 6,000 lb capacities.
- Durable steel construction.
- Tough baked-in powder-coat finish.

| RALL  | UNIFORM   | WEIGHT<br>(LB) |
|-------|-----------|----------------|
| IGITI | CAPACITI  | (LD)           |
| 75/11 | 4.000 II. | 075            |

Model: LM-CM2-EBT-4

| MODEL NUMBER DESCRIPTION WIDTH EXTENDED LENGTH HEIGHT C       | CAPACITY (LB) | HT CAPACITY (LB)  | (LB) |
|---------------------------------------------------------------|---------------|-------------------|------|
| <b>LM-CM2-EBT-4</b> Carriage Mount Class II 12" 145%" 27%" 4, | ,000 lbs. 375 | 8" 4,000 lbs. 375 | 375  |
| <b>LM-CM2-EBT-6</b> Carriage Mount Class II 12" 145%" 27%" 6, | ,000 lbs. 409 | 6,000 lbs. 409    | 409  |