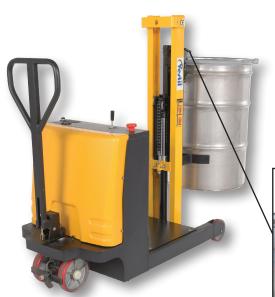

## COUNTER BALANCED DRUM STACKERS

Simple Controls

Transport a Variety of Drum Styles

Model: DRLT-CB-54-PDPL Powered Drive

Model: DRLT-CB-54-MDPL Manual Drive

## Standard Features:

• Works with most styles of 30, 55, or 85 gallon poly or steel drums.

• Walk behind user-friendly style for complete control.

- Ability to raise and lower to precise heights.
- Simple controls for quick movement.
- DRLT-CB-54-MDPL is manual drive/powered lift.
- DRLT-CB-54-PDPL is powered drive/powered lift.
- Rolls on (2)  $8" \times 3"$  swivel and (2)  $6" \times 3"$  rigid casters.
- Tough baked in powder coated black and yellow finish.
- Drum not included.

## The counter balanced design is perfectly suited for tight areas and loading/unloading of drums onto pallets or scales!

Vestil Manufacturing Corporation Larissa Flora - Sales Representative

2999 North Wayne Street, P.O. Box 570 Angola, Indiana 46703, USA Phone: (260) 624-4341 Fax: (260) 665-1339