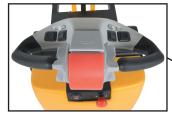

## Standard Features:

• Works with most styles of 30, 55, or 85 gallon poly or steel drums.

• Walk behind user-friendly style for complete control.

- Ability to raise and lower to precise heights.
- Simple controls for quick movement.
- DRLT-CB-54-MDPL is manual drive/powered lift.
- DRLT-CB-54-PDPL is powered drive/powered lift.
- Rolls on (2)  $8" \times 3"$  swivel and (2)  $6" \times 3"$  rigid casters.
- Tough baked in powder coated black and yellow finish.
- Drum not included.