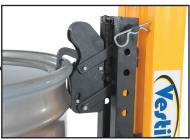

## Standard Features:

• Works with most styles of 30, 55, or 85 gallon poly or steel drums.

• Walk behind user-friendly style for complete control.

- Ability to raise and lower to precise heights.
- Simple controls for quick movement.
- DRLT-CB-54-MDPL is manual drive/powered lift.
- DRLT-CB-54-PDPL is powered drive/powered lift.
- Rolls on (2)  $8" \times 3"$  swivel and (2)  $6" \times 3"$  rigid casters.
- Tough baked in powder coated black and yellow finish.
- Drum not included.

## The counter balanced design is perfectly suited for tight areas and loading/unloading of drums onto pallets or scales!

Vestil Manufacturing Corporation Larissa Flora - Sales Representative

2999 North Wayne Street, P.O. Box 570 Angola, Indiana 46703, USA Phone: (260) 624-4341 Fax: (260) 665-1339