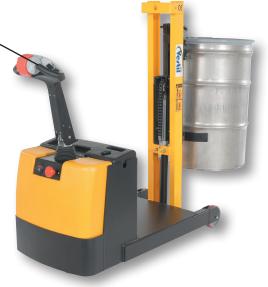

## COUNTER BALANCED DRUM STACKERS

Simple Controls

Transport a Variety of Drum Styles

Model: DRLT-CB-54-PDPL Powered Drive

Model: DRLT-CB-54-MDPL Manual Drive

## Standard Features:

• Works with most styles of 30, 55, or 85 gallon poly or steel drums.

• Walk behind user-friendly style for complete control.

- Ability to raise and lower to precise heights.
- Simple controls for quick movement.
- DRLT-CB-54-MDPL is manual drive/powered lift.
- DRLT-CB-54-PDPL is powered drive/powered lift.
- Rolls on (2)  $8" \times 3"$  swivel and (2)  $6" \times 3"$  rigid casters.
- Tough baked in powder coated black and yellow finish.
- Drum not included.

## The counter balanced design is perfectly suited for tight areas and loading/unloading of drums onto pallets or scales!

Vestil Manufacturing Corporation Larissa Flora - Sales Representative

2999 North Wayne Street, P.O. Box 570 Angola, Indiana 46703, USA Phone: (260) 624-4341 Fax: (260) 665-1339