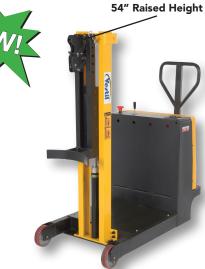

## COUNTER BALANCED DRUM STACKERS

Simple Controls

Transport a Variety of Drum Styles

Model: DRLT-CB-54-PDPL Powered Drive

Model: DRLT-CB-54-MDPL Manual Drive

## Standard Features:

• Works with most styles of 30, 55, or 85 gallon poly or steel drums.

• Walk behind user-friendly style for complete control.

- Ability to raise and lower to precise heights.
- Simple controls for quick movement.
- DRLT-CB-54-MDPL is manual drive/powered lift.
- DRLT-CB-54-PDPL is powered drive/powered lift.
- Rolls on (2)  $8" \times 3"$  swivel and (2)  $6" \times 3"$  rigid casters.
- Tough baked in powder coated black and yellow finish.
- Drum not included.

| MODEL<br>NUMBER | OVERALL SIZE<br>(L x W x H) | RAISED / LOWERED<br>HEIGHT | DRIVE   | VOLTAGE | CAPACITY<br>(LBS) | WEIGHT<br>(LBS) |
|-----------------|-----------------------------|----------------------------|---------|---------|-------------------|-----------------|
| DRLT-CB-54-MDPL | 52" x 26" x 58"             | 54" / 26¾"                 | MANUAL  | 12V     | 700               | 861             |
| DRLT-CB-54-PDPL | 57" x 26" x 53"             | 54" / 26¾"                 | POWERED | 24V     | 700               | 870             |