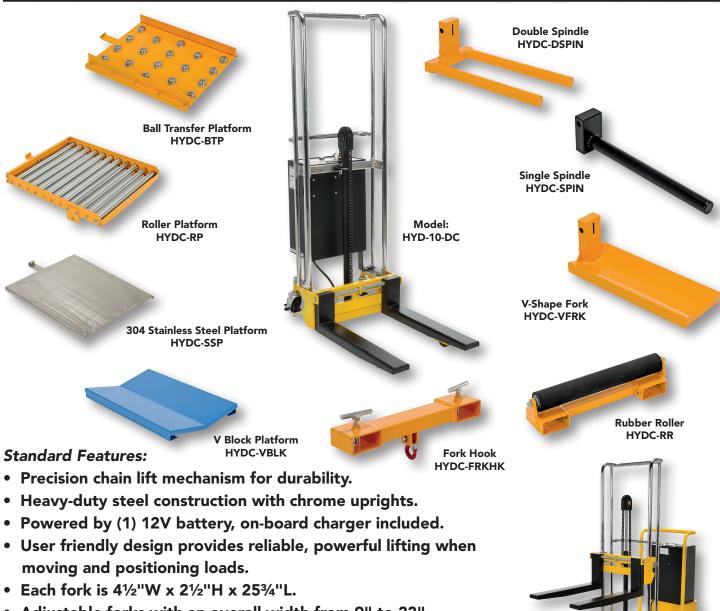

## DC POWERED HEFTI-LIFTS with ATTACHMENT OPTIONS

- Adjustable forks with an overall width from 9" to 22".
- Units roll easily on two rigid and two swivel poly-on-steel casters and include a foot-operated brake.
- Contact factory for attachment option information.

| MODEL NUMBER | OVERALL SIZE<br>(W x L)                                             | SERVICE RANGE | UNIFORM LOAD<br>CAPACITY | WEIGHT<br>(POUND) |
|--------------|---------------------------------------------------------------------|---------------|--------------------------|-------------------|
| HYD-10-DC    | 22 <sup>1</sup> / <sub>8</sub> " x 25 <sup>3</sup> / <sub>4</sub> " | 3½" to 59"    | 880 lbs                  | 318               |
| HYD-CB-10-DC | N/A                                                                 | 2¾" to 55½"   | 550 lbs                  | 542               |