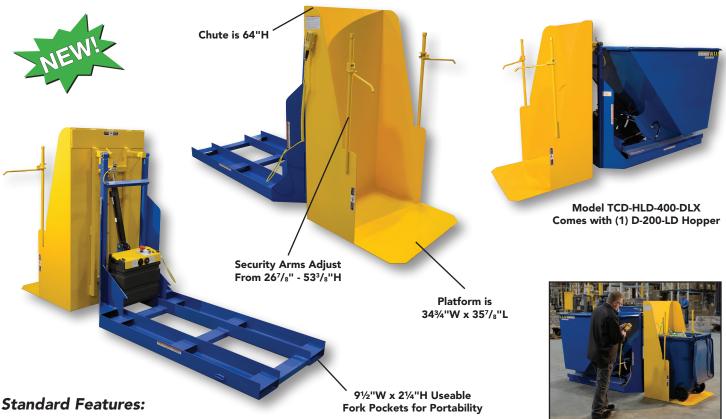

## ower trash cai

- Reduces manual lifting of trash cans.
- Large chute to fit a variety of trash cans.
- Hand control with coil cord for safe distance when dumping.
- Dead-man style push button control is used to maneuver the unit to the desired dump angle.
- Infinite dump angle up to 135° ensures a smooth unloading of trash cans.
- Security arms to keep cans stable during dumping.
- Units work with hopper D-200-LD.
- Made in the USA of domestic and imported content.
- Rugged steel construction.