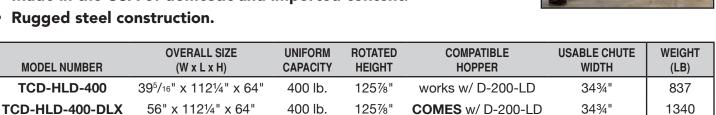

## ower trash cai

- Reduces manual lifting of trash cans.
- Large chute to fit a variety of trash cans.
- Hand control with coil cord for safe distance when dumping.
- Dead-man style push button control is used to maneuver the unit to the desired dump angle.
- Infinite dump angle up to 135° ensures a smooth unloading of trash cans.
- Security arms to keep cans stable during dumping.
- Units work with hopper D-200-LD.
- Made in the USA of domestic and imported content.
- Rugged steel construction.