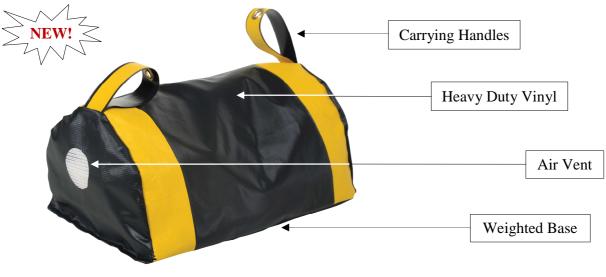

## **Standard Features:**

- Top carrying handles for easy removal
- Heavy duty vinyl construction
- Air vent allows bag to return to original shape
- Heavy weighted base provides sealing action

To be used in conjunction with:

- Grommets for tether attachment (not included)
- Filled with foam for compressibility
- Yellow stripes offer high visibility