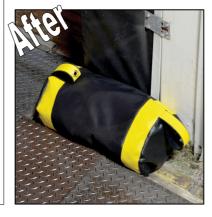

ds) |
|---------------------|--------------------------|-----------------|
| DRAFT-18            | 18" x 12" x 9"           | 6               |
| DRAFT-24            | 24" x 12" x 9"           | 8               |
| DRAFT-36            | 36" x 12" x 9"           | 12              |

## Designed for blocking drafts between dock seals and dock levelers

## **Standard Features:**

- Top carrying handles for easy removal
- Heavy duty vinyl construction
- Air vent allows bag to return to original shape
- Heavy weighted base provides sealing action

To be used in conjunction with:

- Grommets for tether attachment (not included)
- Filled with foam for compressibility
- Yellow stripes offer high visibility

## eente enterente ente enterente ente



**Dock Seals and Shelters** 





Dock Levelers



Vestil Manufacturing Corporation – Joshua Sheets 2999 North Wayne Street, P.O Box 507, Angola, IN 46703 phone: (800)348-0868 X305 – Fax: (800)526-3133 Email: josh@vestil.com – Web: www.vestil.com