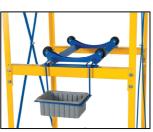

## Available in FIVE different configurations!

Optional Revolving Drum Cradle & Drip Pan

**Standard Features:** 

Rounded cradle edges prevent drums from puncture (4) Anchor pads help to prevent tipping Color is yellow with blue cross braces Ships knocked down