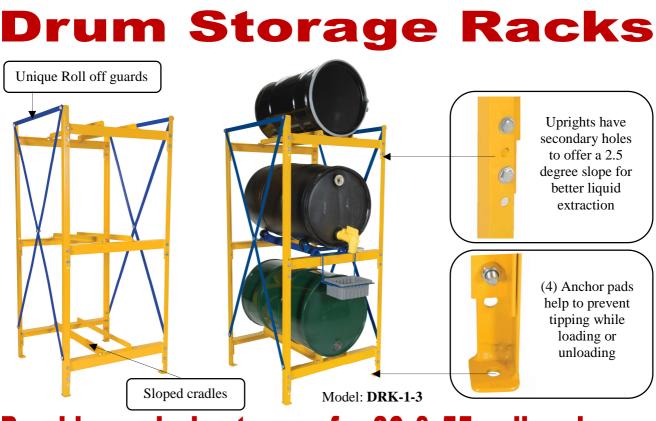

## Provides orderly storage for 30 & 55 gallon drums

| Model Number  | Description                  | <b>Overall Dimensions</b>                                  | Capacity | Weight |
|---------------|------------------------------|------------------------------------------------------------|----------|--------|
|               |                              | $(\mathbf{W} \mathbf{x} \mathbf{D} \mathbf{x} \mathbf{H})$ | (Lbs.)   | (Lbs.) |
| DRK-1-3       | 3-Drum Rack                  | 33-3/4" x 34-1/8" x 74-1/4"                                | 2,400    | 170    |
| DRK-2-2       | 4-Drum Rack                  | 60-3/4" x 34-1/8" x 52-1/2"                                | 3,200    | 173    |
| DRK-3-2       | 6-Drum Rack                  | 86-1/4" x 34-1/8" x 52-1/2"                                | 4,800    | 233    |
| DRK-2-3       | 6-Drum Rack                  | 60-3/4" x 34-1/8" x 74-1/4"                                | 4,800    | 239    |
| DRK-3-3       | 9-Drum Rack                  | 86-1/4" x 34-1/8" x 74-1/4"                                | 7,200    | 324    |
| DRK-PRDC-42-R | <b>Revolving Drum Cradle</b> | 17-1/4" x 34-5/8" x 7"                                     | 800      | 36     |
| PRDC-DPN      | Drip Pan                     | 10-3/4" x 8-3/8" x 4-1/8"                                  |          | 5      |

Extra height uprights keep drums from dangerous roll off

Constructed of heavy duty steel angle Cross bracing is provided for extra strength Allows forklift entry from the front or rear Uprights keep drums from accidental roll off

## Available in FIVE different configurations!

Optional Revolving Drum Cradle & Drip Pan

**Standard Features:** 

Rounded cradle edges prevent drums from puncture (4) Anchor pads help to prevent tipping Color is yellow with blue cross braces Ships knocked down