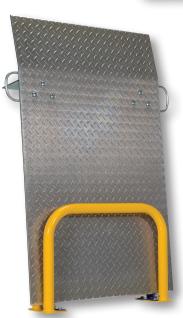

## Dock Plate Storage Rack

## Standard Features:

- Usable width is 1½".
- Pipe is 11/4" SCH 10.
- Includes two 3/8" diameter rollers.
- Rollers assist for easy entry/exit of dockplates.
- Allows for more storage space by storing dockplates vertically.
- Works with dock plate series A, AH, E, & EH.

## A wonderful addition for shipping and loading docks!

| MODEL    | OVERALL SIZE                                  | USABLE | WORKS WITH     | WEIGHT  |
|----------|-----------------------------------------------|--------|----------------|---------|
| NUMBER   | (W x L x H)                                   | WIDTH  | PLATE SERIES   | (POUND) |
| DPR-2616 | 6" x 26" x 16 <sup>27</sup> / <sub>32</sub> " | 1½"    | A, AH, E, & EH | 60      |