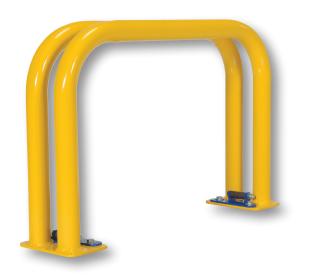

## Dock Plate Storage Rack

## Standard Features:

- Usable width is 1½".
- Pipe is 11/4" SCH 10.
- Includes two 3/8" diameter rollers.
- Rollers assist for easy entry/exit of dockplates.
- Allows for more storage space by storing dockplates vertically.
- Works with dock plate series A, AH, E, & EH.

## A wonderful addition for shipping and loading docks!

| MODEL    | OVERALL SIZE                                  | USABLE | WORKS WITH     | WEIGHT  |
|----------|-----------------------------------------------|--------|----------------|---------|
| NUMBER   | (W x L x H)                                   | WIDTH  | PLATE SERIES   | (POUND) |
| DPR-2616 | 6" x 26" x 16 <sup>27</sup> / <sub>32</sub> " | 1½"    | A, AH, E, & EH | 60      |