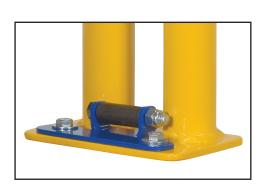

## Standard Features:

- Usable width is 1½".
- Pipe is 11/4" SCH 10.
- Includes two 3/8" diameter rollers.
- Rollers assist for easy entry/exit of dockplates.
- Allows for more storage space by storing dockplates vertically.
- Works with dock plate series A, AH, E, & EH.