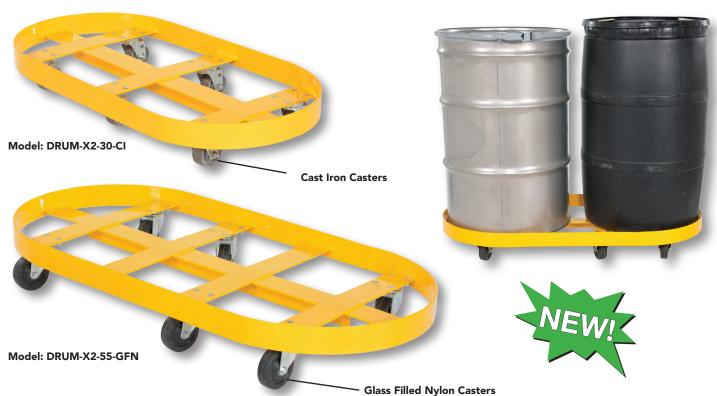

## DOUBLE DRUM DOLLY

## Standard Features:

- Allows the transport of two drums in a single load.
- Helps minimize manual labor of handling individual drums.
- Lipped edge for increased stability.
- Six casters for simple maneuvering over a variety of surfaces.
- Available with hard rubber, cast iron, or glass filled nylon casters.
- Robust steel construction offers long lasting rugged use.
- Baked in powder coated finish for added toughness.

## A revised look on an old classic!

| MODEL NUMBER   | OVERALL SIZE<br>(W x L x H) | DRUM TYPE     | (6) SWIVEL CASTERS          | UNIFORM CAPACITY | WEIGHT (LB) |
|----------------|-----------------------------|---------------|-----------------------------|------------------|-------------|
| DRUM-X2-30-HR  | 39½" x 19½" x 6½"           | (2) 30 Gallon | 4"x11/4" Hard Rubber        | 2000 lbs.        | 44          |
| DRUM-X2-55-HR  | 47½" x 23½" x 6½"           | (2) 55 Gallon | 4"x11/4" Hard Rubber        | 2000 lbs.        | 53          |
| DRUM-X2-30-GFN | 39½" x 19½" x 6½"           | (2) 30 Gallon | 4"x11/4" Glass Filled Nylon | 2000 lbs.        | 44          |
| DRUM-X2-55-GFN | 47½" x 23½" x 6½"           | (2) 55 Gallon | 4"x11/4" Glass Filled Nylon | 2000 lbs.        | 53          |
| DRUM-X2-30-CI  | 39½" x 19½" x 6½"           | (2) 30 Gallon | 4"x11/4" Cast Iron          | 2000 lbs.        | 44          |
| DRUM-X2-55-CI  | 47½" x 23½" x 6½"           | (2) 55 Gallon | 4"x11/4" Cast Iron          | 2000 lbs.        | 53          |