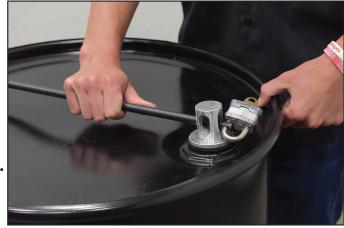

## Standard Features:

- Available in aluminum, brass, and plastic.
- A simple design that utilizes the bungs of the drum.
- Perfect for double bung drums.
- Locks both 2" and ¾" diameter bung openings with flanges.
- Prevents unauthorized access to drum contents.
- Simple screw drum lock placement.
- Rod is pre-drilled with a padlock hole.
- Padlock not included.

## The perfect solution to keeping the contents of drums safe and secure!

Vestil Manufacturing Corporation Larissa Flora - Sales Representative

2999 North Wayne Street, P.O. Box 570 Angola, Indiana 46703, USA Phone: (260) 624-4341 Fax: (260) 665-1339