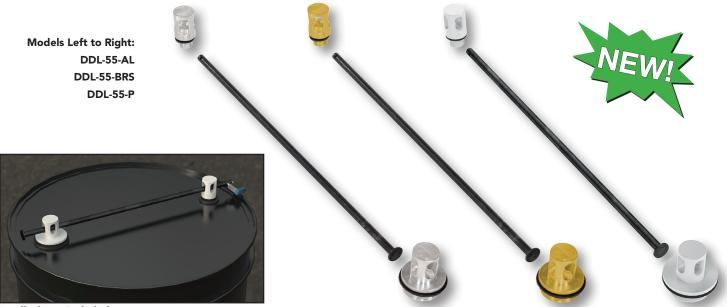

## DOUBLE DRUM LOCKS

## Standard Features:

- Available in aluminum, brass, and plastic.
- A simple design that utilizes the bungs of the drum.
- Perfect for double bung drums.
- Locks both 2" and ¾" diameter bung openings with flanges.
- Prevents unauthorized access to drum contents.
- Simple screw drum lock placement.
- Rod is pre-drilled with a padlock hole.
- Padlock not included.

\*padlock not included

| MODEL NUMBER | OVERALL SIZE<br>(W x L x H)                | MATERIAL | WEIGHT (LB) |
|--------------|--------------------------------------------|----------|-------------|
| DDL-55-AL    | 23 <sup>1</sup> / <sub>8</sub> " x 3" x 3" | Aluminum | 4           |
| DDL-55-BRS   | 23 <sup>1</sup> / <sub>8</sub> " x 3" x 3" | Brass    | 5           |
| DDL-55-P     | 23 <sup>1</sup> / <sub>8</sub> " x 3" x 3" | Plastic  | 3           |