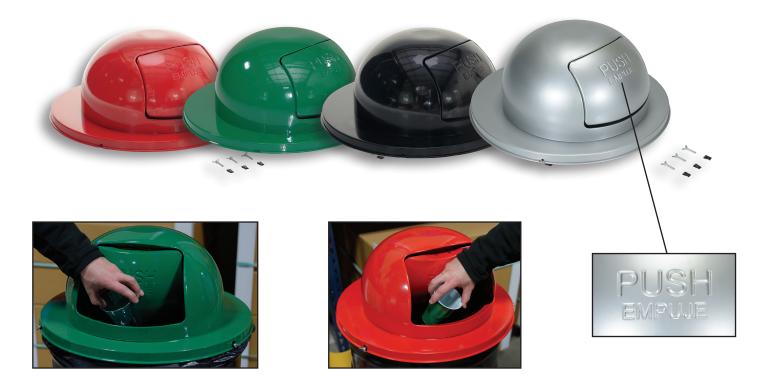

## Convert empty drums into waste recycling, general, or disposal containers!

## **Standard Features:**

- Spring loaded door closes automatically to prevent bugs from entering.
- Fits standard 55 gallon drums with a 23 1/2" outside diameter.
- Secures to drum top with set screws.
- Baked-in powder-coated toughness.
- TRASH-TOP-ZGY is zinc-plated with a gray baked-in powder-coated finish.

| MODEL<br>NUMBER | MATERIAL | COLOR | OVERALL SIZE<br>(W x L x H) | WEIGHT<br>(POUND) |
|-----------------|----------|-------|-----------------------------|-------------------|
| TRASH-TOP-RD    | STEEL    | RED   | 10¾" x 24½"                 | 13                |
| TRASH-TOP-GN    | STEEL    | GREEN | 10¾" x 24½"                 | 13                |
| TRASH-TOP-BK    | STEEL    | BLACK | 10¾" x 24½"                 | 13                |
| TRASH-TOP-ZGY   | STEEL    | GRAY  | 10¾" x 24½"                 | 13                |