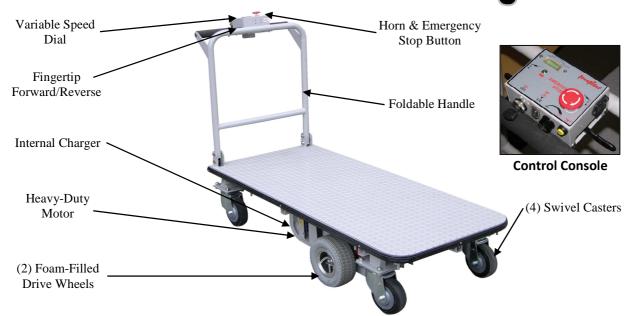

## **Electric Material Handling Cart**

## This motorized truck offers simple self-propelled operation!

| Model Number | Platform Size | Platform Height | Speed (mph) | Weight |
|--------------|---------------|-----------------|-------------|--------|
| EMHC-2460    | 24" x 60"     | 11-2/3"         | 4.8         | 319    |

## **Standard Features:**

- · State of the art micro-controller ensures a smooth, comfortable, and controlled safer drive
- Mid-wheel drive via sealed drive axle for short turning radius
- 50 A/H sealed non-maintenance lead-acid batteries
- On-board charger
- Independent braking system
- Speed control lever
- Emergency stop switch
- Electronic-regenerative disc brake
- Key on/off switch
- Climbs slopes safely up to 8 degrees