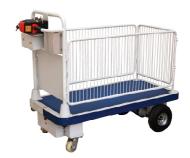

## **Electric Material Handling Cart**

## This motorized truck offers simple self-propelled operation!

| Model Number | Platform Size | Platform Height | Speed (mph) | Weight |
|--------------|---------------|-----------------|-------------|--------|
| EMHC-2460    | 24" x 60"     | 11-2/3"         | 4.8         | 319    |

## **Standard Features:**

- · State of the art micro-controller ensures a smooth, comfortable, and controlled safer drive
- Mid-wheel drive via sealed drive axle for short turning radius
- 50 A/H sealed non-maintenance lead-acid batteries
- On-board charger
- Independent braking system
- Speed control lever
- Emergency stop switch
- Electronic-regenerative disc brake
- Key on/off switch
- Climbs slopes safely up to 8 degrees