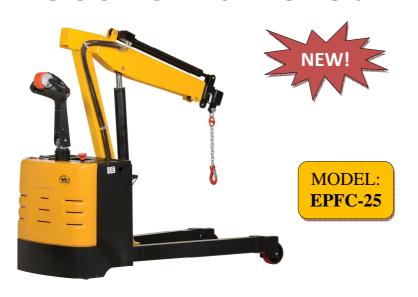

# **Electric Powered Floor Crane**

# **Power Lift**

Up/Down

## **Power Drive**

Forward/Reverse

### **Power Boom**

In/Out

| Model<br>Number | Capacity<br>(Retracted) | Capacity (Extended) | Retracted Size<br>(W x L x H) | Weight     |
|-----------------|-------------------------|---------------------|-------------------------------|------------|
| EPFC-25         | 2,500 pounds            | 600 pounds          | 30" x 80" x 63"               | 977 pounds |