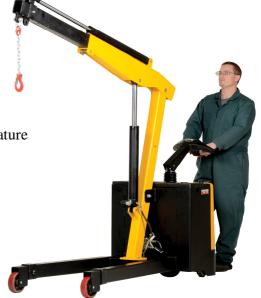

unds            | 600 pounds          | 30" x 80" x 63"               | 977 pounds |

### **Compact design is perfect for tight spaces**

#### **Standard Features:**

- Ergonomic handle features easy-to-operate power drive
- Infinite adjustment of forward and reverse speeds
- Proprietary safety enhancing emergency reverse
- Integral battery charger
- Battery level gauge
- Poly-on-steel load and steer wheels
- Adjustable length legs
- Standard with controlled lowering
- Electromagnetic disc brake with automatic dead-man feature
- Heavy duty rigid hook with safety latch

### **Standard Specifications:**

Drive Motor: DC 24V / 0.7KW
Lift Motor: DC 24V / 2KW
Batteries: (2) 12V / 85-95AH

Lift Speed with Load: ½" per second
Lower Speed with Load: ¾" per second
Travel Speed with Load: 2.18 mph





#### **Vestil Manufacturing Corporation – Ken Schneider**

2999 North Wayne Street, P.O Box 507, Angola, IN 46703

phone: (800)348-0868 X306 – Fax: (800)526-3133 Email: <u>ken@vestil.com</u> – Web: <u>www.vestil.com</u>