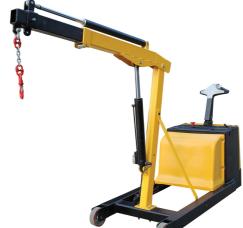

# **Counter-Balanced Electric Powered Floor Crane**

## **Power Lift ~ Power Drive ~ Power Boom**

| Model<br>Number | Capacity<br>(Retracted) | Capacity<br>(Extended) | Retracted Size<br>(W x L x H) | Weight       |
|-----------------|-------------------------|------------------------|-------------------------------|--------------|
| EPFC-CB-15      | 1,500 pounds            | 400 pounds             | 34"x 107.5" x 66.25"          | 1,389 pounds |

### Allows for boom to extend without outrigger obstruction

#### **Standard Features:**

- Counterbalance design
- Ergonomic handle features easy-to-operate power drive
- Infinite adjustment of forward and reverse speeds
- Proprietary safety enhancing emergency reverse
- Integral battery charger
- Battery level gauge
- Poly-on-steel load and steer wheels
- Standard with controlled lowering
- Electromagnetic disc brake with automatic dead-man feature
- Heavy duty rigid hook with safety latch

#### **Standard Specifications:**

- Drive Motor: DC 24V / 0.7KW
- Lift Motor: DC 24V / 2KW
- Batteries: (2) 12V / 70-85AH
- Lift Speed with Load: 1/2" per second
- Lower Speed with Load: <sup>3</sup>/<sub>4</sub>" per second
- Travel Speed with Load: 2.18 mph