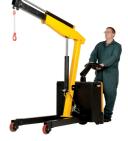

#### **Standard Features:**

- Counterbalance design
- Ergonomic handle features easy-to-operate power drive
- Infinite adjustment of forward and reverse speeds
- Proprietary safety enhancing emergency reverse
- Integral battery charger
- Battery level gauge
- Poly-on-steel load and steer wheels
- Standard with controlled lowering
- Electromagnetic disc brake with automatic dead-man feature
- Heavy duty rigid hook with safety latch

#### **Standard Specifications:**

- Drive Motor: DC 24V / 0.7KW
- Lift Motor: DC 24V / 2KW
- Batteries: (2) 12V / 70-85AH
- Lift Speed with Load: 1/2" per second
- Lower Speed with Load: <sup>3</sup>/<sub>4</sub>" per second
- Travel Speed with Load: 2.18 mph