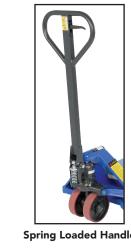

## Standard Features:

- Competitive against current market pallet trucks.
- Maintenance friendly hand pallet truck.
- Spring loaded handle automatically returns to vertical position when not in use.
- Individual fork width is 6".
- Solid steel adjustable push rods.
- Drop forged trunnion.
- Durable steel construction.
- Polyurethane wheels with sealed bearings.
- Baked-in powder coated toughness.