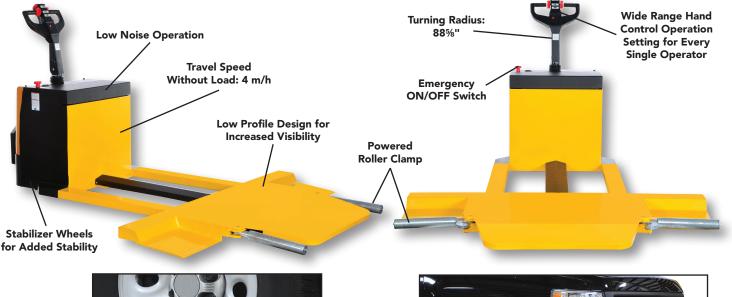

Standard Features:

- Allows for smooth quiet movement from workstation to workstation.
- Constructed for single person use when personnel is limited.
- Turning radius: 88%"
- Travel speed without a load is 4 m/h.
- Fold-up rider platform included.
- Tough baked-in powder coated black and yellow finish.
- Battery: (4) 6V lead acid batteries AGM option is available.
- Operating Time: 4 6 hrs at full charge 8 hrs when used intermittently.
- Polyurethane Wheels: Softer material that distributes the weight more evenly on the floor.

| MODEL NUMBER | OVERALL SIZE<br>(W x L x H) | LOWERED<br>HEIGHT | UNIFORM<br>CAPACITY | WEIGHT (LB) |
|--------------|-----------------------------|-------------------|---------------------|-------------|
| ECM-7635-75  | 76¾" x 104¾" x 54½"         | 41⁄2"             | 7,500 lb.           | 1948        |