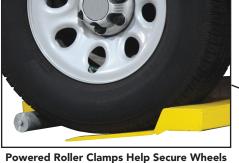

Standard Features:

- Allows for smooth quiet movement from workstation to workstation.
- Constructed for single person use when personnel is limited.
- Turning radius: 88%"
- Travel speed without a load is 4 m/h.
- Fold-up rider platform included.
- Tough baked-in powder coated black and yellow finish.
- Battery: (4) 6V lead acid batteries AGM option is available.
- Operating Time: 4 6 hrs at full charge 8 hrs when used intermittently.
- Polyurethane Wheels: Softer material that distributes the weight more evenly on the floor.