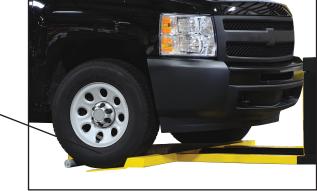

Standard Features:

- Allows for smooth quiet movement from workstation to workstation.
- Constructed for single person use when personnel is limited.
- Turning radius: 88%"
- Travel speed without a load is 4 m/h.
- Fold-up rider platform included.
- Tough baked-in powder coated black and yellow finish.
- Battery: (4) 6V lead acid batteries AGM option is available.
- Operating Time: 4 6 hrs at full charge 8 hrs when used intermittently.
- Polyurethane Wheels: Softer material that distributes the weight more evenly on the floor.