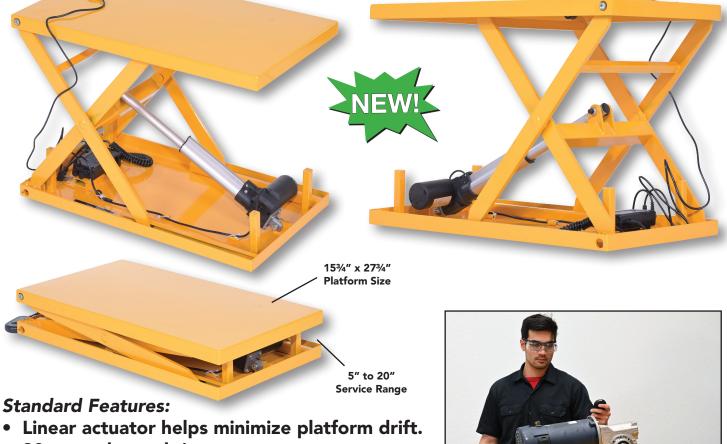

- 30 second travel time.
- Maintenance-free with grease lubrication.
- Hand button controlled platform movement.
- 115V-1PH electric operation.
- Durable steel construction.
- Powder-coated finish for baked in toughness.

| MODEL    | OVERALL SIZE      | PLATFORM SIZE | RAISED | LOWERED | UNIFORM  | VOLTAGE/ | WEIGHT  |
|----------|-------------------|---------------|--------|---------|----------|----------|---------|
| NUMBER   | (W x L x H)       | (W x L)       | HEIGHT | HEIGHT  | CAPACITY | PHASE    | (POUND) |
| EMLT-200 | 15¾" x 27¾" x 20" | 15¾" x 27¾"   | 20"    | 5"      | 200 lbs. | 115/1    | 73      |