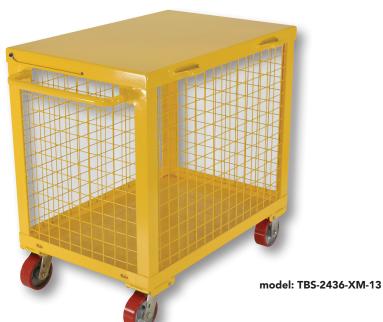

## EXPANDED WIRE TOOLBOX

Lockable Toolbox Lid (padlock not included)

## Standard Features:

- Mesh design allows items to be securely contained, yet visible.
- Large capacity for securing large or small items.
- Lockable toolbox lid (Padlock not included)
- Compact design to fit into crowded area.
- Extended handles allow users to remain in an ergonomic position.
- Rolls on 5" x 2" poly-on-steel casters, two (2) swivel and two (2) rigid.
- Baked-in powder-coated toughness.

| MODEL          | USABLE SIZE      | OVERALL SIZE     | UNIFORM   | WEIGHT  |
|----------------|------------------|------------------|-----------|---------|
| NUMBER         | (W x L x H)      | (W x L x H)      | CAPACITY  | (POUND) |
| TBS-2436-XM-13 | 27" x 43½" x 15" | 27" x 57¾" x 37" | 2,000 lb. |         |