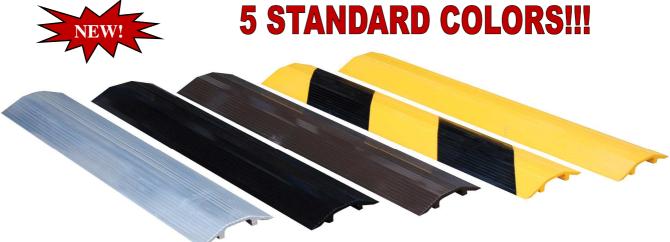

## **Extruded Aluminum Hose & Cable Bridges**

## Designed to protect cables & hoses from pedestrian & rolling traffic

## **Standard Features:**

- Heavy-duty aluminum extrusion is both durable and attractive
- Available in aluminum finish, black, brown, yellow and black striped, and safety yellow
- Top surface of each bridge includes serration for better traction
- Capacities available up to 10,000 pounds
- Standard lengths up to 72"
- Special lengths up to 25' available contact factory