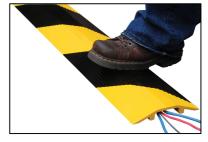

## Designed to protect cables & hoses from pedestrian & rolling traffic

## **Standard Features:**

- Heavy-duty aluminum extrusion is both durable and attractive
- Available in aluminum finish, black, brown, yellow and black striped, and safety yellow
- Top surface of each bridge includes serration for better traction
- Capacities available up to 10,000 pounds
- Standard lengths up to 72"
- Special lengths up to 25' available contact factory