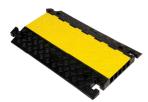

## **Extruded Aluminum Hose & Cable Bridges**

## Designed to protect cables & hoses from pedestrian & rolling traffic

## **Standard Features:**

- Heavy-duty aluminum extrusion is both durable and attractive
- Available in aluminum finish, black, brown, yellow and black striped, and safety yellow
- Top surface of each bridge includes serration for better traction
- Capacities available up to 10,000 pounds
- Standard lengths up to 72"
- Special lengths up to 25' available contact factory