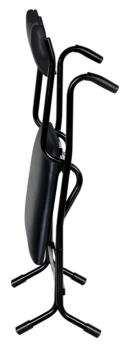

## Folds for storage when not in use

| Model Number | Overall Size (W x D x H) | Folded Size (W x D x H) | Weight (Pounds) |
|--------------|--------------------------|-------------------------|-----------------|
| FAC-260      | 20-1/2" x 18" x 28"      | 20-1/2" x 9" x 33-1/4"  | 17              |

## Chair will self-stand when folded