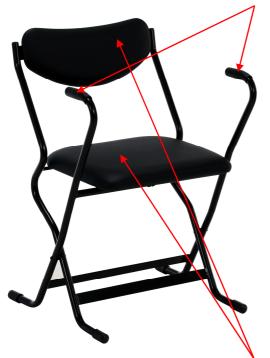

# Folding Arm Chair

Side arms that assist user when standing

**Perfect for: Hospitals Rehabilitation Centers Assisted Living Facilities** Etc.

Black padded vinyl seat and back

### **Standard Features:**

- Seat size is 16"W x 14"D
- Back size is 16"W x 6"H
- Plastic caps will prevent steel legs from damaging floors
- Steel construction with black painted finish