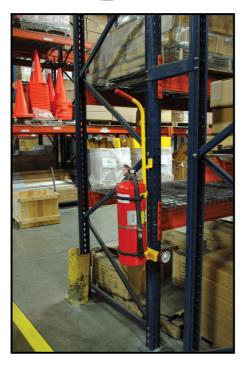

## Fire Extinguisher Cart

**Wall Mount Bracket** 

## **Standard Features:**

- Overall height is 40"
- Overall width is 14-3/4"
- Overall depth is 8-1/4"
- Accepts fire extinguishers up to 8" diameter
- Wall mount bracket included to store the extinguisher off of the floor
- Casters are 4" x 1-1/4" polyurethane-on-polyurethane
- 4" x 2" stabilizing plate keeps unit upright when empty and helps retain extinguisher
- Adjustable EPDM retaining straps keep extinguisher secure and allow for quick access
- Red plastic threaded handle improves grip
- Painted safety yellow