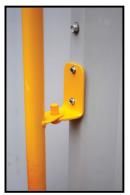

## Fire Extinguisher Cart

**Wall Mount Bracket** 

## **Standard Features:**

- Overall height is 40"
- Overall width is 14-3/4"
- Overall depth is 8-1/4"
- Accepts fire extinguishers up to 8" diameter
- Wall mount bracket included to store the extinguisher off of the floor
- Casters are 4" x 1-1/4" polyurethane-on-polyurethane
- 4" x 2" stabilizing plate keeps unit upright when empty and helps retain extinguisher
- Adjustable EPDM retaining straps keep extinguisher secure and allow for quick access
- Red plastic threaded handle improves grip
- Painted safety yellow