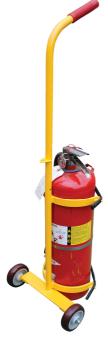

## Fire Extinguisher Cart

**Wall Mount Bracket** 

## **Standard Features:**

- Overall height is 40"
- Overall width is 14-3/4"
- Overall depth is 8-1/4"
- Accepts fire extinguishers up to 8" diameter
- Wall mount bracket included to store the extinguisher off of the floor
- Casters are 4" x 1-1/4" polyurethane-on-polyurethane
- 4" x 2" stabilizing plate keeps unit upright when empty and helps retain extinguisher
- Adjustable EPDM retaining straps keep extinguisher secure and allow for quick access
- Red plastic threaded handle improves grip
- Painted safety yellow