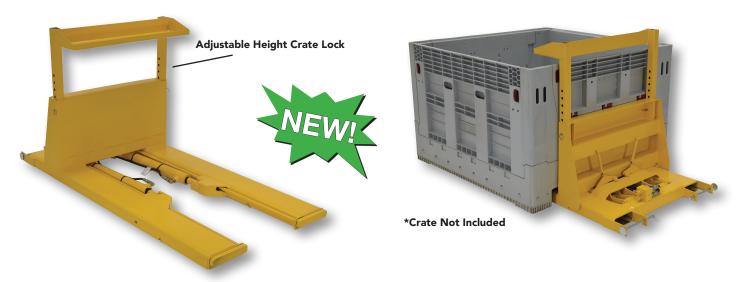

Powered by Fork Lift Hydraulic System

**Standard Features:** 

- Adjustable height crate lock securely grips crate during rotation.
- Simple and safe connection to a fork truck utilizing fork lift hydraulics.
- Constructed of structural steel for strength and long term durability.
- High visibility safety yellow painted finish.
- Crate not included.\*

| MODEL NUMBER  | OVERALL SIZE<br>(W x L x H) | FORK POCKETS<br>(W x H x CENTER) | CAPACITY  | WEIGHT<br>(POUND) |
|---------------|-----------------------------|----------------------------------|-----------|-------------------|
| CTD-H-TP-3000 | 30½" x 65½" x 30½"          | 5½" x 2" x 23¼"                  | 3,000 lb. | 441               |

## When a crate needs turned, look no further than the hydraulic crate turner!