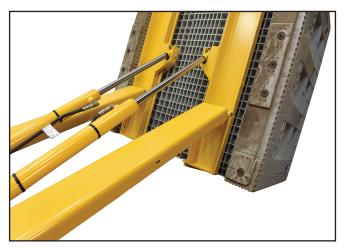

Powered by Fork Lift Hydraulic System

**Standard Features:** 

- Adjustable height crate lock securely grips crate during rotation.
- Simple and safe connection to a fork truck utilizing fork lift hydraulics.
- Constructed of structural steel for strength and long term durability.
- High visibility safety yellow painted finish.
- Crate not included.\*