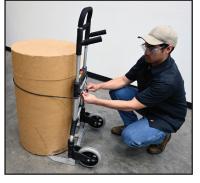

Standard Features:

- New 600 lb. capacity version added to our assortment!
- Foldaway design for everyday all purpose use.
- Adjustable handle and wheels for quick and easy storage.
- Ideal to store in tight spaces, such as trunks of cars.
- Polyurethane casters for smooth maneuverability.
- Available capacities range from 150 600 lbs.
- Lightweight aluminum construction.

## The aluminum fold-up hand truck is designed for everyday, all purpose use!