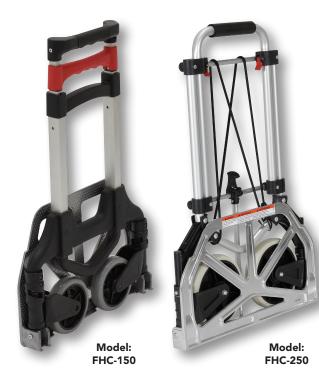

Standard Features:

- New 600 lb. capacity version added to our assortment!
- Foldaway design for everyday all purpose use.
- Adjustable handle and wheels for quick and easy storage.
- Ideal to store in tight spaces, such as trunks of cars.
- Polyurethane casters for smooth maneuverability.
- Available capacities range from 150 600 lbs.
- Lightweight aluminum construction.

NEW

SIZE

Model: FHC-600

| MODEL NUMBER | FOLDED SIZE<br>(W x L x H) | OVERALL SIZE<br>(W x L x H) | UNIFORM<br>CAPACITY | WEIGHT (LB) |
|--------------|----------------------------|-----------------------------|---------------------|-------------|
| FHC-150      | 151⁄8" x 2" x 29¾"         | 161⁄8" x 13¾" x 39¾"        | 150 lb.             | 11          |
| FHC-175      | 151⁄8" x 2" x 29¾"         | 161⁄8" x 133⁄8" x 393⁄8"    | 175 lb.             | 13          |
| FHC-250      | 19" x 2¾" x 26"            | 19" x 17" x 40½"            | 250 lb.             | 12          |
| FHC-275      | 19" x 2½" x 31"            | 19" x 13½" x 42½"           | 275 lb.             | 14          |
| FHC-400      | 23" x 3" x 39½"            | 23" x 24" x 50"             | 400 lb.             | 28          |
| FHC-600*     | 24" x 3" x 39½"            | 23" x 24" x 50"             | 600 lb.             | 32          |

## The aluminum fold-up hand truck is designed for everyday, all purpose use!