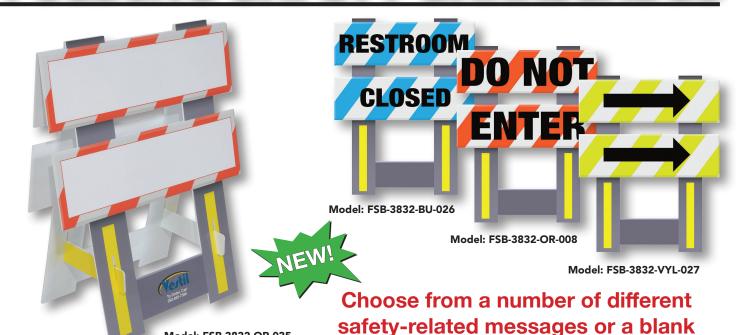

## G SAFET TY BARRICAD

Folds Flat For Easy Storage and Transportation

## Standard Features:

- Blocks access to areas, while also conveying an important message.
- Up to 37 different messages available.
- Large letters for visibility.
- A-frame design is foldable for minimum storage space.

Model: FSB-3832-OR-035

- Lightweight design allows unit to be moved between areas quickly and easily.
- Smooth surface for simple cleaning.
- Durable plastic construction for use in a wide array of situations.
- Available in blue, orange, and vibrant yellow designs.
- Contact factory for more messages and part numbers.