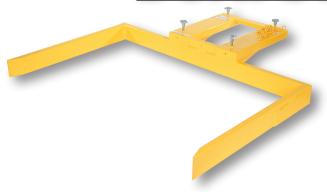

## Standard Features:

- Provides a safe and efficient way to maneuver front load dumpsters and hoppers.
- Works with vertically fixed fork pockets.
- Non-adjustable fork width at 741/4".
- Usable fork pockets: 75/8"W x 25/8"H
- Closed ended fork pockets are 29¾"L. on 20½" fork centers.
- Star knobs and safety chain included.
- Tough, baked-in powder coated yellow finish.
- Durable steel construction.