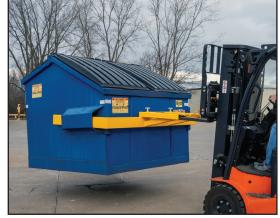

## FORK MOUNTED FRONT LOAD DUMPSTER MOVER

## Standard Features:

- Provides a safe and efficient way to maneuver front load dumpsters and hoppers.
- Works with vertically fixed fork pockets.
- Non-adjustable fork width at 741/4".
- Usable fork pockets: 75/8"W x 25/8"H
- Closed ended fork pockets are 29¾"L. on 20½" fork centers.
- Star knobs and safety chain included.
- Tough, baked-in powder coated yellow finish.
- Durable steel construction.

| MODEL<br>NUMBER | OVERALL DIMENSIONS<br>(W x L x H) | USABLE<br>WIDTH | FORKS<br>(W x L) | FORK POCKETS<br>(W x L x H) | UNIFORM CAPACITY (LBS) | WEIGHT<br>(LBS) |
|-----------------|-----------------------------------|-----------------|------------------|-----------------------------|------------------------|-----------------|
| FLDM-2-72       | 78¾" x 78" x 13"                  | 74¼"            | 2¼" x 48"        | 7%" x 29¾" x 2%"            | 2,000                  | 323             |