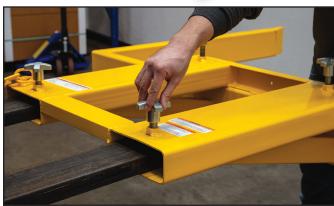

## Standard Features:

- Provides a safe and efficient way to maneuver front load dumpsters and hoppers.
- Works with vertically fixed fork pockets.
- Non-adjustable fork width at 741/4".
- Usable fork pockets: 75/8"W x 25/8"H
- Closed ended fork pockets are 29¾"L. on 20½" fork centers.
- Star knobs and safety chain included.
- Tough, baked-in powder coated yellow finish.
- Durable steel construction.