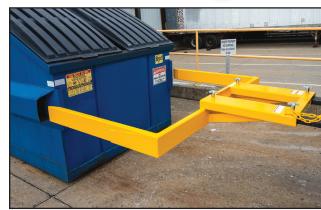

## FORK MOUNTED FRONT LOAD DUMPSTER MOVER

## Standard Features:

- Provides a safe and efficient way to maneuver front load dumpsters and hoppers.
- Works with vertically fixed fork pockets.
- Non-adjustable fork width at 741/4".
- Usable fork pockets: 75/8"W x 25/8"H
- Closed ended fork pockets are 29¾"L. on 20½" fork centers.
- Star knobs and safety chain included.
- Tough, baked-in powder coated yellow finish.
- Durable steel construction.