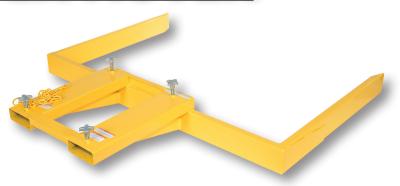

## Standard Features:

- Provides a safe and efficient way to maneuver front load dumpsters and hoppers.
- Works with vertically fixed fork pockets.
- Non-adjustable fork width at 741/4".
- Usable fork pockets: 75/8"W x 25/8"H
- Closed ended fork pockets are 29¾"L. on 20½" fork centers.
- Star knobs and safety chain included.
- Tough, baked-in powder coated yellow finish.
- Durable steel construction.

| MODEL<br>NUMBER | OVERALL DIMENSIONS<br>(W x L x H) | USABLE<br>WIDTH | FORKS<br>(W x L) | FORK POCKETS<br>(W x L x H) | UNIFORM CAPACITY (LBS) | WEIGHT<br>(LBS) |
|-----------------|-----------------------------------|-----------------|------------------|-----------------------------|------------------------|-----------------|
| FLDM-2-72       | 78¾" x 78" x 13"                  | 74¼"            | 2¼" x 48"        | 7%" x 29¾" x 2%"            | 2,000                  | 323             |