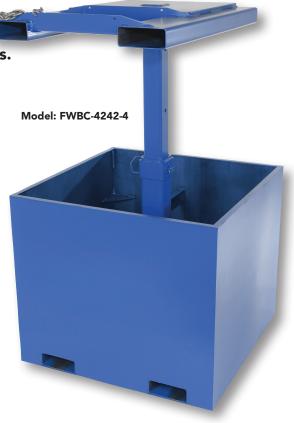

## FORK MOUNTED TRASH BIN COMPACTORS

## Standard Features:

- Weight of the unit drives down the size of bin contents.
- Rectangular design shape.
- Incremental height adjustment; 3 places.
- Design includes two sets of fork pockets
  - Lower set for quick movement between areas.
  - Upper set for lifting and lowering of compactor into waste bins.
- Available empty or pre-filled with concrete.
- Chain included for added safety.
- Fork pockets are 7-5/8"W x 2-5/8"H on 24" centers.
- Durable liquid paint blue finish.
- Rugged steel construction.

**Height Adjusts in Three Places** 

Available Empty or Pre-filled with Concrete

| MODEL NUMBER   | OVERALL SIZE<br>(W x L x H) | LOWERED / EXTENDED<br>HEIGHT                                           | FILLED WEIGHT<br>CAPACITY (LB) | FILLED / EMPTY | WEIGHT (LB) |
|----------------|-----------------------------|------------------------------------------------------------------------|--------------------------------|----------------|-------------|
| FWBC-4242-2    | 42¼" x 51" x 53"            | 471/16" - 709/16"                                                      | 2,000                          | Empty          | 730         |
| FWBC-4242-2-BC | 42¼" x 51" x 53"            | 471/16" - 709/16"                                                      | 2,000                          | Filled         | 2060        |
| FWBC-4242-4    | 42¼" x 51" x 53"            | 46 <sup>15</sup> / <sub>16</sub> " - 70 <sup>7</sup> / <sub>16</sub> " | 4,000                          | Empty          | 810         |
| FWBC-4242-4-BC | 42¼" x 51" x 53"            | 46 <sup>15</sup> / <sub>16</sub> " - 70 <sup>7</sup> / <sub>16</sub> " | 4,000                          | Filled         | 4060        |