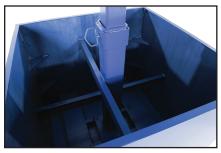

## Standard Features:

- Weight of the unit drives down the size of bin contents.
- Rectangular design shape.
- Incremental height adjustment; 3 places.
- Design includes two sets of fork pockets
  - Lower set for quick movement between areas.
  - Upper set for lifting and lowering of compactor into waste bins.
- Available empty or pre-filled with concrete.
- Chain included for added safety.
- Fork pockets are 7-5/8"W x 2-5/8"H on 24" centers.
- Durable liquid paint blue finish.
- Rugged steel construction.

**Height Adjusts in Three Places** 

Available Empty or Pre-filled with Concrete

| MODEL NUMBER   | OVERALL SIZE<br>(W x L x H) | LOWERED / EXTENDED<br>HEIGHT                                           | FILLED WEIGHT<br>CAPACITY (LB) | FILLED / EMPTY | WEIGHT (LB) |
|----------------|-----------------------------|------------------------------------------------------------------------|--------------------------------|----------------|-------------|
| FWBC-4242-2    | 42¼" x 51" x 53"            | 471/16" - 709/16"                                                      | 2,000                          | Empty          | 730         |
| FWBC-4242-2-BC | 42¼" x 51" x 53"            | 471/16" - 709/16"                                                      | 2,000                          | Filled         | 2060        |
| FWBC-4242-4    | 42¼" x 51" x 53"            | 46 <sup>15</sup> / <sub>16</sub> " - 70 <sup>7</sup> / <sub>16</sub> " | 4,000                          | Empty          | 810         |
| FWBC-4242-4-BC | 42¼" x 51" x 53"            | 46 <sup>15</sup> / <sub>16</sub> " - 70 <sup>7</sup> / <sub>16</sub> " | 4,000                          | Filled         | 4060        |