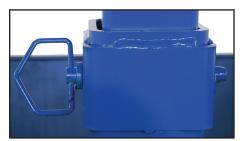

## Standard Features:

- Weight of the unit drives down the size of bin contents.
- Rectangular design shape.
- Incremental height adjustment; 3 places.
- Design includes two sets of fork pockets
  - Lower set for quick movement between areas.
  - Upper set for lifting and lowering of compactor into waste bins.
- Available empty or pre-filled with concrete.
- Chain included for added safety.
- Fork pockets are 7-5/8"W x 2-5/8"H on 24" centers.
- Durable liquid paint blue finish.
- Rugged steel construction.