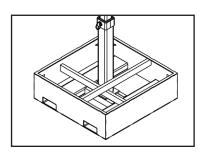

## Standard Features:

- Weight of the unit drives down the size of bin contents.
- Rectangular design shape.
- Incremental height adjustment; 3 places.
- Design includes two sets of fork pockets
  - Lower set for quick movement between areas.
  - Upper set for lifting and lowering of compactor into waste bins.
- Available empty or pre-filled with concrete.
- Chain included for added safety.
- Fork pockets are 7-5/8"W x 2-5/8"H on 24" centers.
- Durable liquid paint blue finish.
- Rugged steel construction.

**Height Adjusts in Three Places** 

Available Empty or Pre-filled with Concrete

| MODEL NUMBER   | OVERALL SIZE<br>(W x L x H) | LOWERED / EXTENDED<br>HEIGHT                                           | FILLED WEIGHT<br>CAPACITY (LB) | FILLED / EMPTY | WEIGHT (LB) |
|----------------|-----------------------------|------------------------------------------------------------------------|--------------------------------|----------------|-------------|
| FWBC-4242-2    | 42¼" x 51" x 53"            | 471/16" - 709/16"                                                      | 2,000                          | Empty          | 730         |
| FWBC-4242-2-BC | 42¼" x 51" x 53"            | 471/16" - 709/16"                                                      | 2,000                          | Filled         | 2060        |
| FWBC-4242-4    | 42¼" x 51" x 53"            | 46 <sup>15</sup> / <sub>16</sub> " - 70 <sup>7</sup> / <sub>16</sub> " | 4,000                          | Empty          | 810         |
| FWBC-4242-4-BC | 42¼" x 51" x 53"            | 46 <sup>15</sup> / <sub>16</sub> " - 70 <sup>7</sup> / <sub>16</sub> " | 4,000                          | Filled         | 4060        |