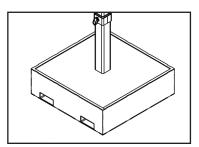

## Standard Features:

- Weight of the unit drives down the size of bin contents.
- Rectangular design shape.
- Incremental height adjustment; 3 places.
- Design includes two sets of fork pockets
  - Lower set for quick movement between areas.
  - Upper set for lifting and lowering of compactor into waste bins.
- Available empty or pre-filled with concrete.
- Chain included for added safety.
- Fork pockets are 7-5/8"W x 2-5/8"H on 24" centers.
- Durable liquid paint blue finish.
- Rugged steel construction.

**Height Adjusts in Three Places** 

Available Empty or Pre-filled with Concrete

| MODEL NUMBER   | OVERALL SIZE<br>(W x L x H) | LOWERED / EXTENDED<br>HEIGHT                                           | FILLED WEIGHT<br>CAPACITY (LB) | FILLED / EMPTY | WEIGHT (LB) |
|----------------|-----------------------------|------------------------------------------------------------------------|--------------------------------|----------------|-------------|
| FWBC-4242-2    | 42¼" x 51" x 53"            | 471/16" - 709/16"                                                      | 2,000                          | Empty          | 730         |
| FWBC-4242-2-BC | 42¼" x 51" x 53"            | 471/16" - 709/16"                                                      | 2,000                          | Filled         | 2060        |
| FWBC-4242-4    | 42¼" x 51" x 53"            | 46 <sup>15</sup> / <sub>16</sub> " - 70 <sup>7</sup> / <sub>16</sub> " | 4,000                          | Empty          | 810         |
| FWBC-4242-4-BC | 42¼" x 51" x 53"            | 46 <sup>15</sup> / <sub>16</sub> " - 70 <sup>7</sup> / <sub>16</sub> " | 4,000                          | Filled         | 4060        |