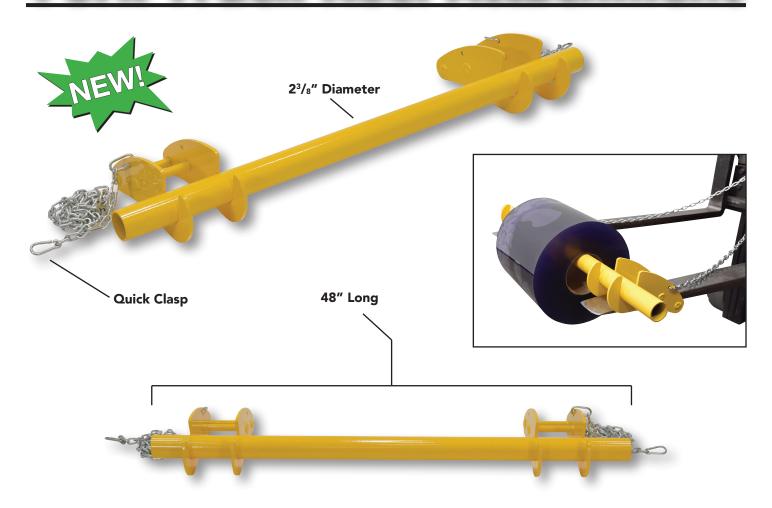

## Fork Truck Reel Attachment

## Standard Features:

- For use with 4" wide forks.
- Includes two 72" long safety chains with quick clasp.
- Includes a 2<sup>3</sup>/<sub>8</sub>" diameter reel support bar. (48" long)
- Distance between forks not to exceed length of support bar.
- Maximum capacity is 2,500 lbs.

## A great attachment for forklifts in shipping and packaging facilities!

| MODEL     | OVERALL SIZE                                                               | USE WITH   | CAPACITY  | WEIGHT  |
|-----------|----------------------------------------------------------------------------|------------|-----------|---------|
| NUMBER    | (W x L x H)                                                                | FORK WIDTH |           | (POUND) |
| FRA-4-238 | 9 <sup>3</sup> / <sub>16</sub> " x 48" x 11 <sup>7</sup> / <sub>32</sub> " | 4"         | 2,500 lb. | 2       |