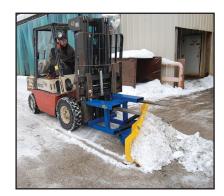

## FORK TRUCK SNOW PLOW

Manual Pivot and Adjustable Springs

**Locking Pins** 

SPB-N-72 shown with SPB-N-SS option.

**Optional SPB-N-WT** 

Floating Pads

## **Standard Features:**

- Unique fork mounted design.
- Pass through fork tubes.
- Locking pins to secure plow to forks.
- Manual pivot mechanism for angled plowing.
- Floating pads allow for plow height adjustment.
- Adjustable springs allow blade to pivot back for safety.
- Steel construction with painted finish.

| Model<br>Number |                                                                                                     | Weight<br>(Pound) |
|-----------------|-----------------------------------------------------------------------------------------------------|-------------------|
| SPB-N-72        | FORK TRUCK SNOW PLOW WITH 72" WIDE BLADE                                                            | 619               |
| SPB-N-WT        | OPTIONAL ADDITIONAL WEIGHT FOR BETTER PLOWING PERFORMANCE (CAPACITY OF UP TO 450 LBS. MAY BE ADDED) | 45                |
| SPB-N-SS        | OPTIONAL BOLT ON SIDES (16"L x 14"H)                                                                | 80                |