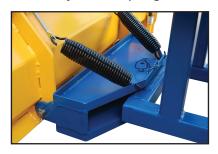

## FORK TRUCK SNOW PLOW

Manual Pivot and Adjustable Springs

**Locking Pins** 

SPB-N-72 shown with SPB-N-SS option.

**Optional SPB-N-WT** 

Floating Pads

## **Standard Features:**

- Unique fork mounted design.
- Pass through fork tubes.
- Locking pins to secure plow to forks.
- Manual pivot mechanism for angled plowing.
- Floating pads allow for plow height adjustment.
- Adjustable springs allow blade to pivot back for safety.
- Steel construction with painted finish.