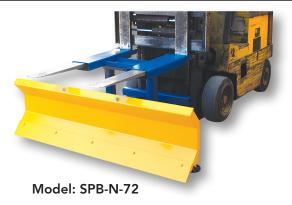

## FORK TRUCK SNOW PLOW

Manual Pivot and Adjustable Springs

**Locking Pins** 

SPB-N-72 shown with SPB-N-SS option.

**Optional SPB-N-WT** 

Floating Pads

## **Standard Features:**

- Unique fork mounted design.
- Pass through fork tubes.
- Locking pins to secure plow to forks.
- Manual pivot mechanism for angled plowing.
- Floating pads allow for plow height adjustment.
- Adjustable springs allow blade to pivot back for safety.
- Steel construction with painted finish.

| Model<br>Number |                                                                                                     | Weight<br>(Pound) |
|-----------------|-----------------------------------------------------------------------------------------------------|-------------------|
| SPB-N-72        | FORK TRUCK SNOW PLOW WITH 72" WIDE BLADE                                                            | 619               |
| SPB-N-WT        | OPTIONAL ADDITIONAL WEIGHT FOR BETTER PLOWING PERFORMANCE (CAPACITY OF UP TO 450 LBS. MAY BE ADDED) | 45                |
| SPB-N-SS        | OPTIONAL BOLT ON SIDES (16"L x 14"H)                                                                | 80                |