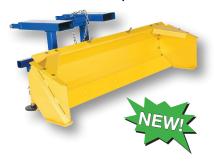

## FORK TRUCK SNOW PLOW

Manual Pivot and Adjustable Springs

**Locking Pins** 

SPB-N-72 shown with SPB-N-SS option.

**Optional SPB-N-WT** 

Floating Pads

## **Standard Features:**

- Unique fork mounted design.
- Pass through fork tubes.
- Locking pins to secure plow to forks.
- Manual pivot mechanism for angled plowing.
- Floating pads allow for plow height adjustment.
- Adjustable springs allow blade to pivot back for safety.
- Steel construction with painted finish.

| Model<br>Number |                                                                                                     | Weight<br>(Pound) |
|-----------------|-----------------------------------------------------------------------------------------------------|-------------------|
| SPB-N-72        | FORK TRUCK SNOW PLOW WITH 72" WIDE BLADE                                                            | 619               |
| SPB-N-WT        | OPTIONAL ADDITIONAL WEIGHT FOR BETTER PLOWING PERFORMANCE (CAPACITY OF UP TO 450 LBS. MAY BE ADDED) | 45                |
| SPB-N-SS        | OPTIONAL BOLT ON SIDES (16"L x 14"H)                                                                | 80                |