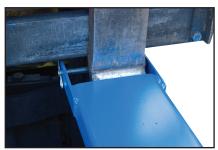

## FORK TRUCK SNOW PLOW

Manual Pivot and Adjustable Springs

**Locking Pins** 

SPB-N-72 shown with SPB-N-SS option.

**Optional SPB-N-WT** 

Floating Pads

## **Standard Features:**

- Unique fork mounted design.
- Pass through fork tubes.
- Locking pins to secure plow to forks.
- Manual pivot mechanism for angled plowing.
- Floating pads allow for plow height adjustment.
- Adjustable springs allow blade to pivot back for safety.
- Steel construction with painted finish.