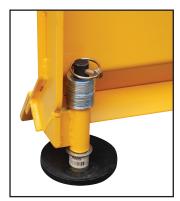

## FORK TRUCK SNOW PLOW

Manual Pivot and Adjustable Springs

**Locking Pins** 

SPB-N-72 shown with SPB-N-SS option.

**Optional SPB-N-WT** 

Floating Pads

## **Standard Features:**

- Unique fork mounted design.
- Pass through fork tubes.
- Locking pins to secure plow to forks.
- Manual pivot mechanism for angled plowing.
- Floating pads allow for plow height adjustment.
- Adjustable springs allow blade to pivot back for safety.
- Steel construction with painted finish.