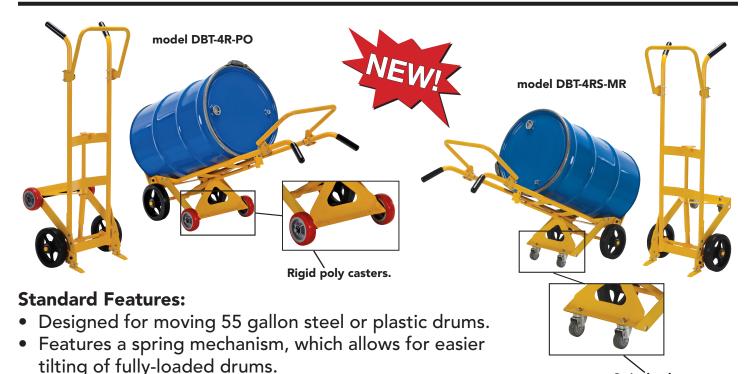

## Four-Wheel Drum Trucks with Tilt-Back Spring Assist

- Four-wheeled design for easier drum transportation when tilted.
- Top loop handle allows for easier control when moving.
- Drum is secured to truck with an adjustable height drum hook bar.
- Removable drum hook bar includes built-in bung nut wrenches.
- Steel construction with a baked-in power-coated toughness.
- Capacity is 1,000 pounds.

Swivel poly casters.

## Transport your drums with ease!

| Model<br>Number | Acceptable<br>Drum Type | Main<br>Wheels | Stabilizer<br>Casters | Weight<br>(pound) |
|-----------------|-------------------------|----------------|-----------------------|-------------------|
| DBT-4R-MR       | STEEL                   | (2) 10" RUBBER | (2) 6" RIGID RUBBER   | 110               |
| DBT-4R-PO       | STEEL                   | (2) 10" POLY   | (2) 6" RIGID POLY     | 109               |
| DBT-P-4R-MR     | PLASTIC                 | (2) 10" RUBBER | (2) 6" RIGID RUBBER   | 109               |
| DBT-P-4R-PO     | PLASTIC                 | (2) 10" POLY   | (2) 6" RIGID POLY     | 109               |
| DBT-4RS-MR      | STEEL                   | (2) 10" RUBBER | (2) 3" SWIVEL POLY    | 111               |
| DBT-4RS-PO      | STEEL                   | (2) 10" POLY   | (2) 3" SWIVEL POLY    | 111               |
| DBT-P-4RS-MR    | PLASTIC                 | (2) 10" RUBBER | (2) 3" SWIVEL POLY    | 110               |
| DBT-P-4RS-MR    | PLASTIC                 | (2) 10" POLY   | (2) 3" SWIVEL POLY    | 110               |