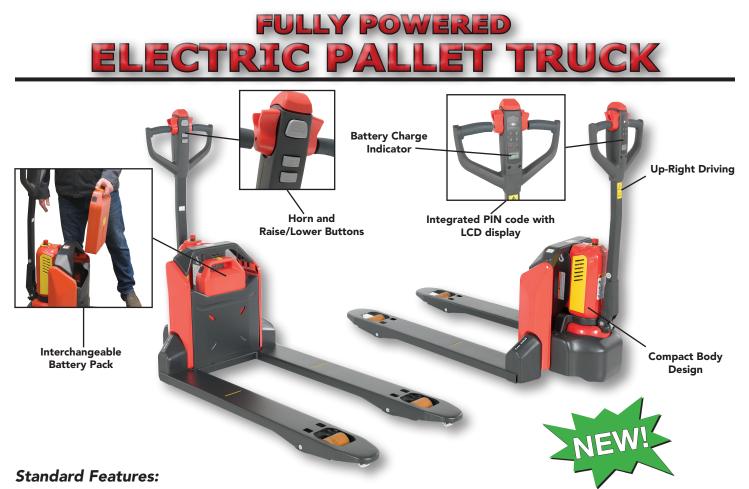

- Smart design, high performance, and maintenance friendly.
- Compact body design is even smaller than conventional hand pallet trucks.
- Multi-function handle with integrated PIN code LCD display, emergency reverse, raise-lower buttons, horn, turtle speed button, and foward-reverse butterfly knobs.
- LCD display features battery charge indicator, operating hour counter, and on-board diagnostic via error code.
- Unique auto sensor slows down the truck speed by 50% on sharp turns.
- Unit can operate when handle is in up position. (UP-RIGHT Driving)
- Equipped with a maintenance free 24V/20Ah lithium ion battery.
- Battery pack is interchangeable for continuous usage.
- Additional battery packs are available.