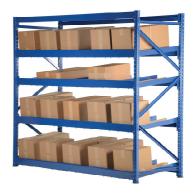

## **Easily convert pallet racking into gravity flow racking!**

## Other flow rack:

| Model<br>Number | Width of<br>Levels | Overall<br>Height | Overall<br>Depth | Quantity of Flow Levels | Weight<br>(Pounds) |
|-----------------|--------------------|-------------------|------------------|-------------------------|--------------------|
| FLOW-3-3        | 96"                | 84"               | 36"              | 3                       | 295                |
| FLOW-3-4        | 96"                | 84"               | 36"              | 4                       | 355                |
| FLOW-3-5        | 96"                | 84"               | 36"              | 5                       | 403                |
| FLOW-4-3        | 96"                | 84"               | 48"              | 3                       | 305                |
| FLOW-4-4        | 96"                | 84"               | 48"              | 4                       | 362                |
| FLOW-4-5        | 96"                | 84"               | 48"              | 5                       | 412                |