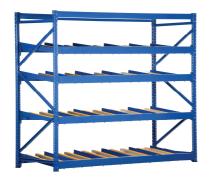

## **Easily convert pallet racking into gravity flow racking!**

## Other flow rack:

| Model<br>Number | Width of<br>Levels | Overall<br>Height | Overall<br>Depth | Quantity of Flow Levels | Weight<br>(Pounds) |
|-----------------|--------------------|-------------------|------------------|-------------------------|--------------------|
| FLOW-3-3        | 96"                | 84"               | 36"              | 3                       | 295                |
| FLOW-3-4        | 96"                | 84"               | 36"              | 4                       | 355                |
| FLOW-3-5        | 96"                | 84"               | 36"              | 5                       | 403                |
| FLOW-4-3        | 96"                | 84"               | 48"              | 3                       | 305                |
| FLOW-4-4        | 96"                | 84"               | 48"              | 4                       | 362                |
| FLOW-4-5        | 96"                | 84"               | 48"              | 5                       | 412                |