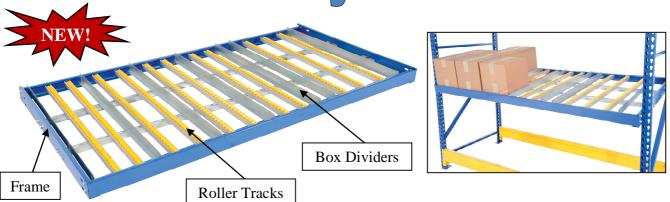

Pallet Rack Gravity Flow Shelves

## **Easily convert pallet racking into gravity flow racking!**

## **Standard Features:**

- Each model includes all components for one shelf level
- Frame, roller tracks, and box dividers are standard
- Roller tracks and box dividers are adjustable
- Available in widths of 96" and depths of 48" and 96"
- Weight capacity is 25 pounds/square foot
- Steel construction with painted finish
- Ships unassembled
- Does not include pallet rack frames or cross beams