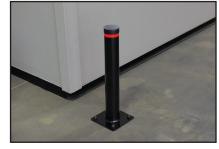

building codes.

## Standard Features:

- Design can be used in garages, household, or industrial areas.
- Helps protect walls, appliances, and other equipment.
- Removable black plastic cap.
- Base plate includes pre-drilled mounting holes.
- Tough baked-in powder coated black finish.
- 1" wide red reflective tape.
- **Durable steel construction.**
- Made in USA of domestic and imported content.

HELP PROTECT EXPENSIVE EQUIPMENT IN GARAGES OR OTHER AREAS!