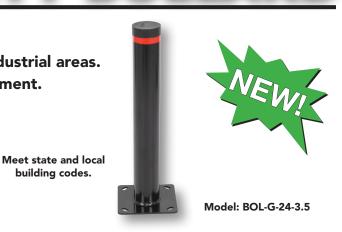

building codes.

## Standard Features:

- Design can be used in garages, household, or industrial areas.
- Helps protect walls, appliances, and other equipment.
- Removable black plastic cap.
- Base plate includes pre-drilled mounting holes.
- Tough baked-in powder coated black finish.
- 1" wide red reflective tape.
- **Durable steel construction.**
- Made in USA of domestic and imported content.

| MODEL NUMBER | BOLLARD<br>DIAMETER | OVERALL SIZE<br>(W x L x H) | BASE PLATE<br>(W x L) | WEIGHT (LB) |
|--------------|---------------------|-----------------------------|-----------------------|-------------|
| BOL-G-24-3.5 | 31/2"               | 8" x 8" x 24"               | 8" x 8"               | 23          |

HELP PROTECT EXPENSIVE EQUIPMENT IN GARAGES OR OTHER AREAS!