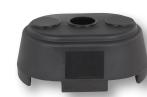

## Standard Features:

- Plastic base can be filled with a variety of substances or left empty for simple movement.
- Lightweight, plastic tube design minimizes damage to both parties.
- Bright yellow color provides clear visibility and awareness.
- Built in fork pockets can be utilized with a fork truck if filled bases are too heavy to be moved manually.

| Made in USA of domestic and imported content. |                             |               |            |             |  |  |  |
|-----------------------------------------------|-----------------------------|---------------|------------|-------------|--|--|--|
| MODEL NUMBER                                  | OVERALL SIZE<br>(W x L x H) | BOLLARD COLOR | BASE COLOR | WEIGHT (LB) |  |  |  |
| BOL-PBB-P-56-Y                                | 36" x 36" x 56½"            | YELLOW        | BLACK      | 19          |  |  |  |
|                                               |                             |               |            |             |  |  |  |

Model: BOL-PBB-P-56-Y

Fillable Plastic Base

Vestil Manufacturing Corporation Larissa Flora - Sales Representative

2999 North Wayne Street, P.O. Box 570 Angola, Indiana 46703, USA Phone: (260) 624-4341 Fax: (260) 665-1339