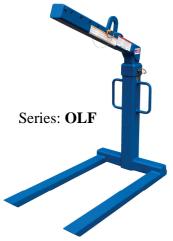

## **Overhead Pallet Lifters**

Adjustable Bale Fixed Forks Adjustable Height

Fixed Bale Fixed Forks Fixed Height

Adjustable Bale Adjustable Forks Adjustable Height

## Designed to convert an overhead lifting device into a pallet lifter

| Model Number | <b>Opening Height</b>      | Fork Length | Capacity   | Weight   |
|--------------|----------------------------|-------------|------------|----------|
| HDP-2-36     | 48"                        | 36"         | 2,000 lbs. | 428 lbs. |
| HDP-2-42     | 48"                        | 42"         | 2,000 lbs. | 478 lbs. |
| HDP-2-48     | 48"                        | 48"         | 2,000 lbs. | 529 lbs. |
| HDP-4-36     | 48"                        | 36"         | 4,000 lbs. | 570 lbs. |
| HDP-4-42     | 48"                        | 42"         | 4,000 lbs. | 624 lbs. |
| HDP-4-48     | 48"                        | 48"         | 4,000 lbs. | 669 lbs. |
| HDP-6-42     | 47-3/4"                    | 42"         | 6,000 lbs. | 702 lbs. |
| HDP-6-48     | 47-3/4"                    | 48"         | 6,000 lbs. | 730 lbs. |
| HDP-6-54     | 47-3/4"                    | 54"         | 6,000 lbs. | 759 lbs. |
| HDP-AB       | Adjustable Bale Option     |             |            | 35 lbs.  |
| OLA-2-42     | 40-9/16"/52-5/16"/64-1/16" | 47-5/8"     | 2,000 lbs. | 537 lbs. |
| OLA-4-42     | 40-9/16"/52-5/16"/64-1/16" | 47-5/8"     | 4,000 lbs. | 558 lbs. |
| OLF-2-42     | 38-3/4"/50-1/2"/64-1/16"   | 47-5/8"     | 2,000 lbs. | 488 lbs. |
| OLF-4-42     | 38-3/4"/50-1/2"/64-1/16"   | 47-5/8"     | 4,000 lbs. | 499 lbs. |