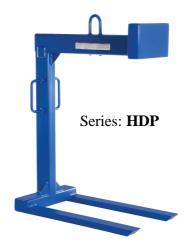

## **Overhead Pallet Lifters**

Adjustable Bale Fixed Forks Adjustable Height

Fixed Bale Fixed Forks Fixed Height

Adjustable Bale Adjustable Forks Adjustable Height

## Designed to convert an overhead lifting device into a pallet lifter

| Model Number | <b>Opening Height</b>      | Fork Length | Capacity   | Weight   |
|--------------|----------------------------|-------------|------------|----------|
| HDP-2-36     | 48"                        | 36"         | 2,000 lbs. | 428 lbs. |
| HDP-2-42     | 48"                        | 42"         | 2,000 lbs. | 478 lbs. |
| HDP-2-48     | 48"                        | 48"         | 2,000 lbs. | 529 lbs. |
| HDP-4-36     | 48"                        | 36"         | 4,000 lbs. | 570 lbs. |
| HDP-4-42     | 48"                        | 42"         | 4,000 lbs. | 624 lbs. |
| HDP-4-48     | 48"                        | 48"         | 4,000 lbs. | 669 lbs. |
| HDP-6-42     | 47-3/4"                    | 42"         | 6,000 lbs. | 702 lbs. |
| HDP-6-48     | 47-3/4"                    | 48"         | 6,000 lbs. | 730 lbs. |
| HDP-6-54     | 47-3/4"                    | 54"         | 6,000 lbs. | 759 lbs. |
| HDP-AB       | Adjustable Bale Option     |             |            | 35 lbs.  |
| OLA-2-42     | 40-9/16"/52-5/16"/64-1/16" | 47-5/8"     | 2,000 lbs. | 537 lbs. |
| OLA-4-42     | 40-9/16"/52-5/16"/64-1/16" | 47-5/8"     | 4,000 lbs. | 558 lbs. |
| OLF-2-42     | 38-3/4"/50-1/2"/64-1/16"   | 47-5/8"     | 2,000 lbs. | 488 lbs. |
| OLF-4-42     | 38-3/4"/50-1/2"/64-1/16"   | 47-5/8"     | 4,000 lbs. | 499 lbs. |