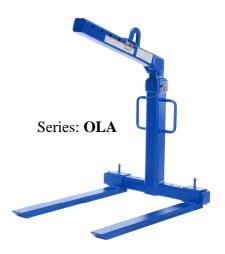

## **Overhead Pallet Lifters**

Adjustable Bale Fixed Forks Adjustable Height

Fixed Bale Fixed Forks Fixed Height

Adjustable Bale Adjustable Forks Adjustable Height

## Designed to convert an overhead lifting device into a pallet lifter

| Model Number | <b>Opening Height</b>      | Fork Length | Capacity   | Weight   |
|--------------|----------------------------|-------------|------------|----------|
| HDP-2-36     | 48"                        | 36"         | 2,000 lbs. | 428 lbs. |
| HDP-2-42     | 48"                        | 42"         | 2,000 lbs. | 478 lbs. |
| HDP-2-48     | 48"                        | 48"         | 2,000 lbs. | 529 lbs. |
| HDP-4-36     | 48"                        | 36"         | 4,000 lbs. | 570 lbs. |
| HDP-4-42     | 48"                        | 42"         | 4,000 lbs. | 624 lbs. |
| HDP-4-48     | 48"                        | 48"         | 4,000 lbs. | 669 lbs. |
| HDP-6-42     | 47-3/4"                    | 42"         | 6,000 lbs. | 702 lbs. |
| HDP-6-48     | 47-3/4"                    | 48"         | 6,000 lbs. | 730 lbs. |
| HDP-6-54     | 47-3/4"                    | 54"         | 6,000 lbs. | 759 lbs. |
| HDP-AB       | Adjustable Bale Option     |             |            | 35 lbs.  |
| OLA-2-42     | 40-9/16"/52-5/16"/64-1/16" | 47-5/8"     | 2,000 lbs. | 537 lbs. |
| OLA-4-42     | 40-9/16"/52-5/16"/64-1/16" | 47-5/8"     | 4,000 lbs. | 558 lbs. |
| OLF-2-42     | 38-3/4"/50-1/2"/64-1/16"   | 47-5/8"     | 2,000 lbs. | 488 lbs. |
| OLF-4-42     | 38-3/4"/50-1/2"/64-1/16"   | 47-5/8"     | 4,000 lbs. | 499 lbs. |