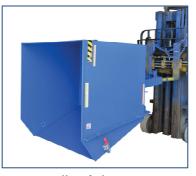

## For optimum storage, disposal, & transport of bulk materials

Heavily reinforced fold down front for easier loading and unloading

Full 90° dumping

Heavy-duty formed base chained to fork truck

Dual ramp latching system