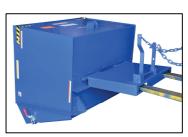

## For optimum storage, disposal, & transport of bulk materials

Heavily reinforced fold down front for easier loading and unloading

Full 90° dumping

Heavy-duty formed base chained to fork truck

Dual ramp latching system