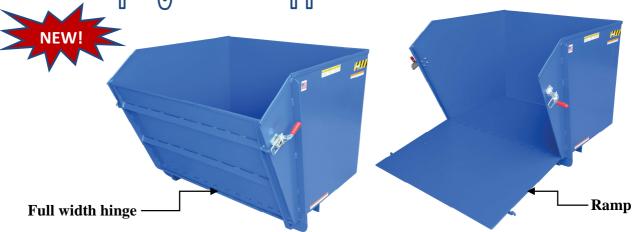

Self-Dumping Steel Hopper with Fold Down Front

## For optimum storage, disposal, & transport of bulk materials

Heavily reinforced fold down front for easier loading and unloading

Full 90° dumping

Heavy-duty formed base chained to fork truck

Dual ramp latching system

Ramp may be lowered and raised by one person

Easily loaded & unloaded with wheeled carts