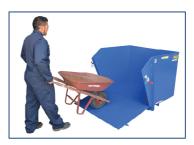

Ramp may be lowered and raised by one person

Easily loaded & unloaded with wheeled carts