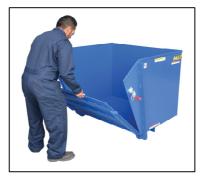

## For optimum storage, disposal, & transport of bulk materials

Heavily reinforced fold down front for easier loading and unloading

Full 90° dumping

Heavy-duty formed base chained to fork truck

Dual ramp latching system

Ramp may be lowered and raised by one person

Easily loaded & unloaded with wheeled carts