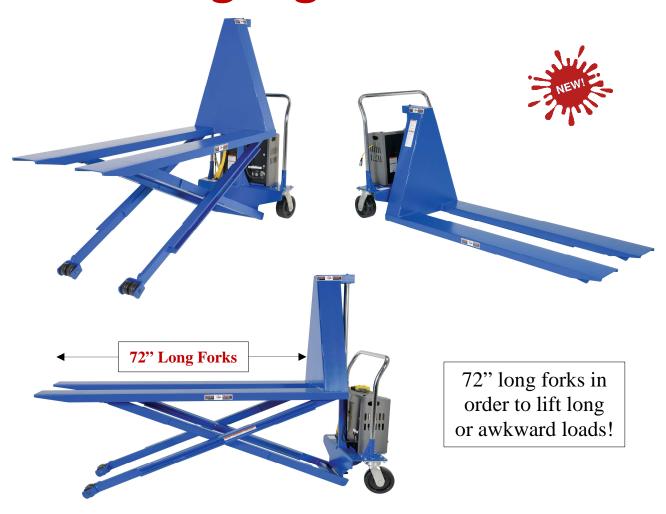

## **Extra Long High Rise Lift Truck**

## Increases worker efficiency ~ Decreases worker fatigue

| Model     | Overall Forks | Service           | Capacity |
|-----------|---------------|-------------------|----------|
| Number    | (W x L)       | Range             | (Pounds) |
| HIPM-2772 | 27" x 72"     | 3-1/2" to 31-1/2" | 3.000    |

## **Standard Features:**

- 12V DC power lift with on-board charger
- Automatic brake engages at 8" lift
- Power unit push-button and pendant on 8' coil cord raise/lower
- All steel construction with durable painted finish
- 2" front rollers and 8" x 3" swivel casters in the rear allow for easy portability
- Welding meets AWS standards
- Emergency safety stop hydraulic fuse in cylinder