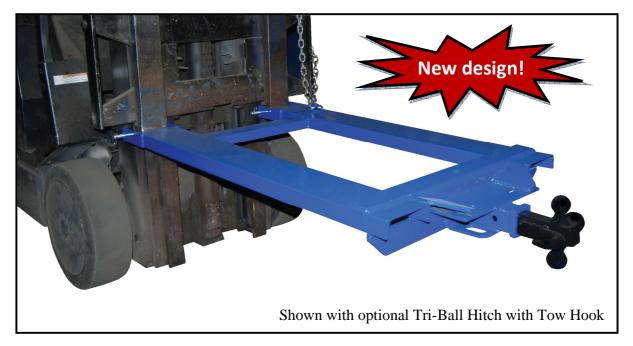

## Fork Truck Hook Base with optional attachments

## **Standard Features:**

- Converts a fork truck into a tow truck for moving trailers and other portable equipment
- Simply slide forks into the attachment and secure using provided pins around the heal
- 3 units available in dimensions of (30-11/16" x 40") (30-11/16" x 46") (30-11/16" x 52")
- Capacity is 4000 pounds
- Accommodates a maximum fork of 5" wide X 2" thick
- Pin style tine lock
- Welded steel construction with powder coat blue finish