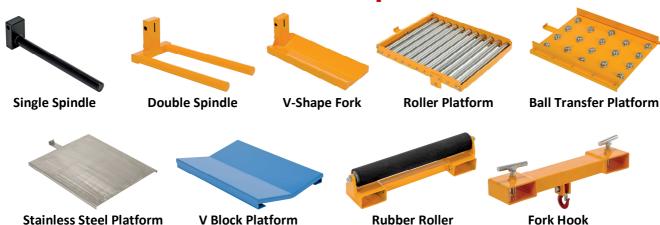

## **DC Powered Hefti-Lifts with Attachment Options**



Transform these lifts in seconds to create the perfect solution for your application!

Supported design for skids

HYD-10-DC

Counterbalance design

HYD-CB-10-DC

## **Attachment Options**



## User friendly design provides reliable, powerful lifting when moving and positioning loads

| Model Number | Platform (W x L)  | Service range     | <b>Uniform Capacity</b> | Net Weight (lbs.) |
|--------------|-------------------|-------------------|-------------------------|-------------------|
| HYD-10-DC    | 22-1/8" X 25-3/4" | 3-1/2" TO 59"     | 880                     | 310               |
| HYD-CB-10-DC | 22-1/8" X 25-3/4" | 2-3/4" TO 55-1/2" | 550                     | 506               |

## **Standard Features:**

- > Heavy-duty steel construction with chrome uprights
- Precision chain lift mechanism for durability
- > Units roll easily on two rigid and two swivel poly-on-steel casters and includes a foot-operated brake
- Each fork is 4-1/2"W x 2-1/2"H x 25-3/4"L (Overall