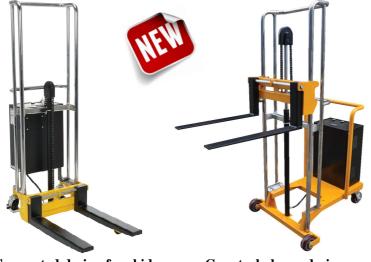

## **DC Powered Hefti-Lifts with Attachment Options**

Transform these lifts in seconds to create the perfect solution for your application!

Supported design for skids

HYD-10-DC

Counterbalance design

HYD-CB-10-DC

## User friendly design provides reliable, powerful lifting when moving and positioning loads

| Model Number | Platform (W x L)  | Service range     | <b>Uniform Capacity</b> | Net Weight (lbs.) |
|--------------|-------------------|-------------------|-------------------------|-------------------|
| HYD-10-DC    | 22-1/8" X 25-3/4" | 3-1/2" TO 59"     | 880                     | 310               |
| HYD-CB-10-DC | 22-1/8" X 25-3/4" | 2-3/4" TO 55-1/2" | 550                     | 506               |

## **Standard Features:**

- > Heavy-duty steel construction with chrome uprights
- Precision chain lift mechanism for durability
- > Units roll easily on two rigid and two swivel poly-on-steel casters and includes a foot-operated brake
- Each fork is 4-1/2"W x 2-1/2"H x 25-3/4"L (Overall fork width is 22").
- Powered by (1) 12V battery, on-board charger included.