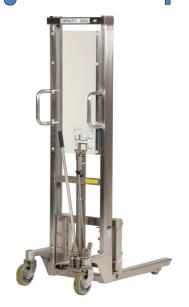

**Stainless Steel Lift with Dual Acting Hand Pump** 

## Fully Stainless Steel **Dual Acting Hand Pump**

MODEL: **HYD-10-DA-SS** 

| Model<br>Number | Capacity | Lowered<br>Height |     | Overall Size<br>(L x W x H) | Net<br>Weight |
|-----------------|----------|-------------------|-----|-----------------------------|---------------|
| HYD-10-DA-SS    | 800 lbs. | 3-1/8"            | 59" | 46" x 23-1/2" x 75"         | 236 lbs.      |

## **Standard Features:**

- Stainless steel construction
- Dual acting manual hydraulic hand pump
- Fork dimensions are 25-1/2" W x 20-7/8" L
- Sturdy foot operated brake
- Built-in automatic load check valve for safety
- Large transparent guard panel
- Steering wheels are 6" x 1-1/2" polyurethane
- Load wheels are 3-1/8" x 1-1/2" polyurethane
- Number of pumps to full raised height is 33