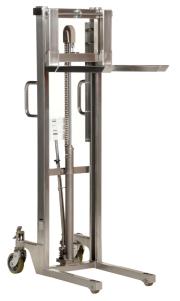

**Stainless Steel Lift with Dual Acting Hand Pump** 

## Fully Stainless Steel **Dual Acting Hand Pump**

MODEL: **HYD-10-DA-SS** 

| Model<br>Number | Capacity | Lowered<br>Height |     | Overall Size<br>(L x W x H) | Net<br>Weight |
|-----------------|----------|-------------------|-----|-----------------------------|---------------|
| HYD-10-DA-SS    | 800 lbs. | 3-1/8"            | 59" | 46" x 23-1/2" x 75"         | 236 lbs.      |

## **Standard Features:**

- Stainless steel construction
- Dual acting manual hydraulic hand pump
- Fork dimensions are 25-1/2" W x 20-7/8" L
- Sturdy foot operated brake
- Built-in automatic load check valve for safety
- Large transparent guard panel
- Steering wheels are 6" x 1-1/2" polyurethane
- Load wheels are 3-1/8" x 1-1/2" polyurethane
- Number of pumps to full raised height is 33