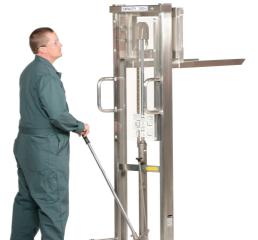

**Stainless Steel Lift with Dual Acting Hand Pump** 

## Fully Stainless Steel **Dual Acting Hand Pump**

MODEL: **HYD-10-DA-SS** 

| Model<br>Number | Capacity | Lowered<br>Height |     | Overall Size<br>(L x W x H) | Net<br>Weight |
|-----------------|----------|-------------------|-----|-----------------------------|---------------|
| HYD-10-DA-SS    | 800 lbs. | 3-1/8"            | 59" | 46" x 23-1/2" x 75"         | 236 lbs.      |

## **Standard Features:**

- Stainless steel construction
- Dual acting manual hydraulic hand pump
- Fork dimensions are 25-1/2" W x 20-7/8" L
- Sturdy foot operated brake
- Built-in automatic load check valve for safety
- Large transparent guard panel
- Steering wheels are 6" x 1-1/2" polyurethane
- Load wheels are 3-1/8" x 1-1/2" polyurethane
- Number of pumps to full raised height is 33

IN

**STOCK** 

**Knob Release** 

**Dual Acting Manual Hydraulic Pump** 